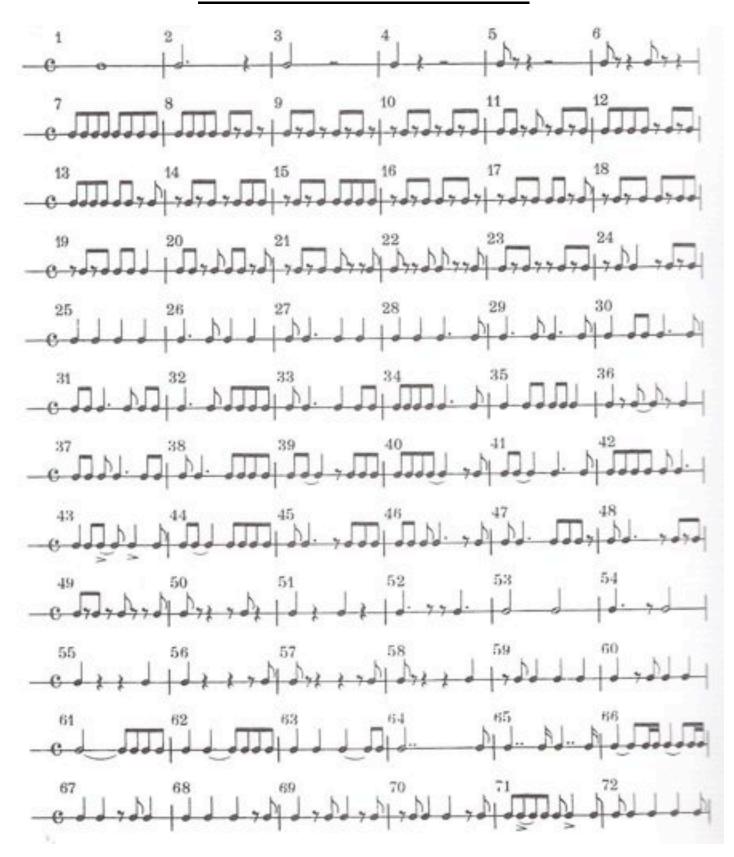

ises are designed to apply each rhythm to scales or specific pitches. Instructions will be given as to which scales or pitches will be used for each exercise at that time.

#### Add One Scale Pattern



#### Pattern #1



#### Pattern #2



#### Pattern #3



#### Pattern #4



#### Pattern #5



#### Pattern #6



#### Pattern #7



#### Pattern #8





#### Pattern #10



### **TECHNIQUE EXERCISES**

Unless otherwise marked, technique exercises are designed to apply each rhythm to scales.

Instructions will be given as to which scales will be used for each exercise at that time.

For all the "Brass Patterns" a single valve combination or slide position should be used to execute the whole slur.

## Pattern #1 Pattern #2 Pattern #3

Brass Pattern #1 - As written.





### RHYTHM PATTERNS







## **CHORALES**

## BWV 17 – by J.S. Bach Concert Key of C



## BWV 17 – by J.S. Bach Concert Key of F



## BWV 116 - by J.S. Bach Concert Key of Bb



## BWV 116 – by J.S. Bach Concert Key of Eb