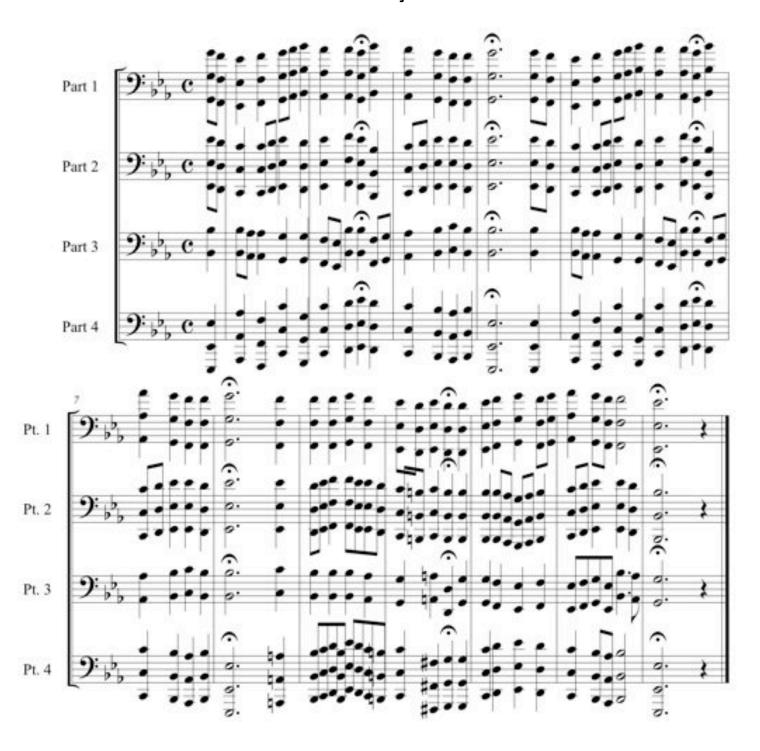

## Pattern #1



#### Pattern #2



#### Pattern #3



#### Pattern #4



#### Pattern #5



#### Pattern #6



#### Pattern #7



#### Pattern #8





#### Pattern #10



### **TECHNIQUE EXERCISES**

Unless otherwise marked, technique exercises are designed to apply each rhythm to scales.

Instructions will be given as to which scales will be used for each exercise at that time.

For all the "Brass Patterns" a single valve combination or slide position should be used to execute the whole slur.

## Pattern #1 Pattern #2 Pattern #3

Brass Pattern #1 - As written.





### RHYTHM PATTERNS







## **CHORALES**

## BWV 17 – by J.S. Bach Concert Key of C



## BWV 17 – by J.S. Bach Concert Key of F



## BWV 116 - by J.S. Bach Concert Key of Bb



## BWV 116 – by J.S. Bach Concert Key of Eb