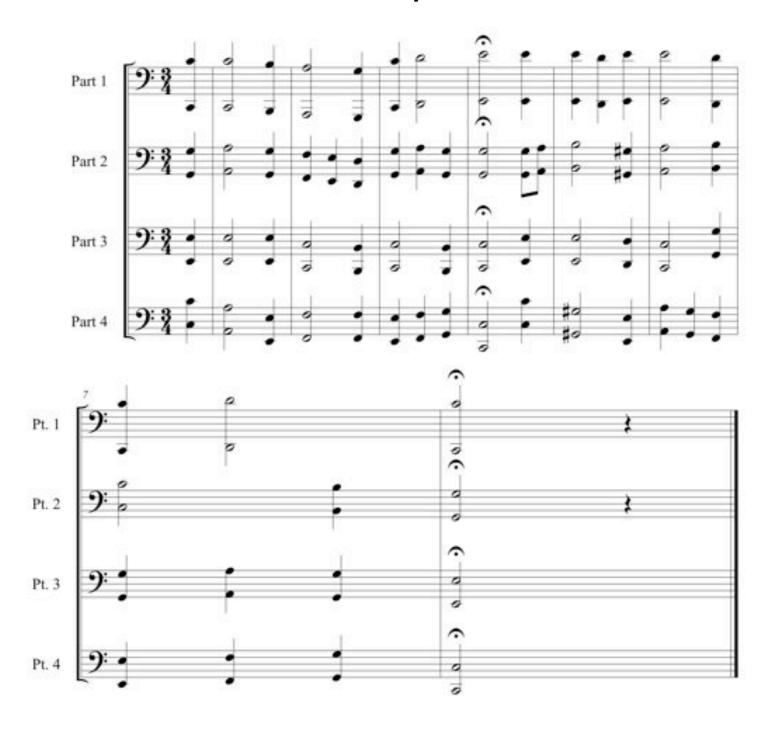

es. Instructions will be given as to which scales or pitches will be used for each exercise at that time.

#### Add One Scale Pattern



#### Pattern #1



#### Pattern #2



#### Pattern #3



#### Pattern #4



#### Pattern #5



#### Pattern #6



#### Pattern #7



#### Pattern #8





#### Pattern #10



### **TECHNIQUE EXERCISES**

Unless otherwise marked, technique exercises are designed to apply each rhythm to scales.

Instructions will be given as to which scales will be used for each exercise at that time.

For all the "Brass Patterns" a single valve combination or slide position should be used to execute the whole slur.

## Pattern #1 Pattern #2 Pattern #3

Brass Pattern #1 - As written.





### RHYTHM PATTERNS







## **CHORALES**

## BWV 17 – by J.S. Bach Concert Key of C



## BWV 17 – by J.S. Bach Concert Key of F



## BWV 116 - by J.S. Bach Concert Key of Bb



## BWV 116 – by J.S. Bach Concert Key of Eb