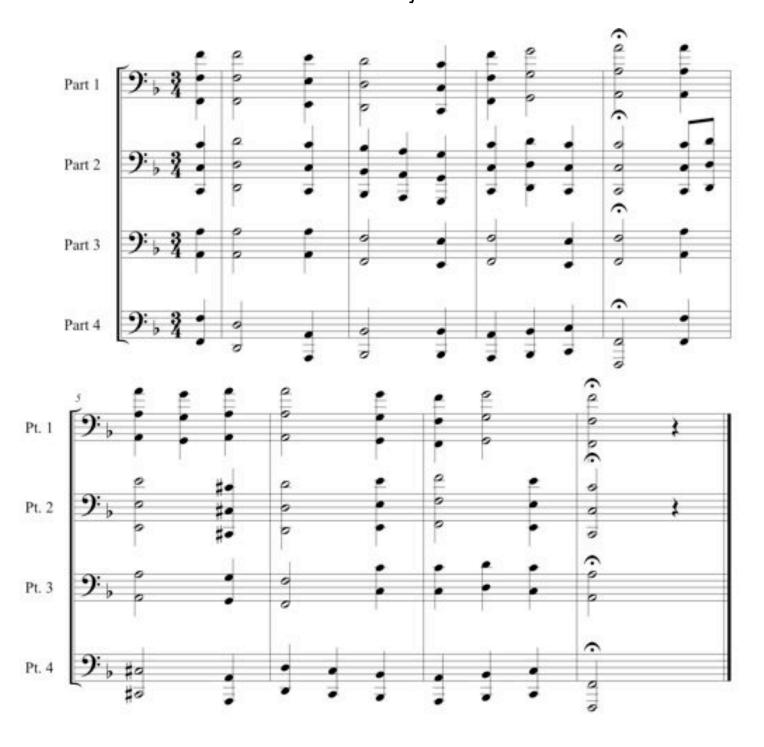

ales or pitches will be used for each exercise at that time.

#### Add One Scale Pattern



#### Pattern #1



#### Pattern #2



#### Pattern #3



#### Pattern #4



#### Pattern #5



#### Pattern #6



#### Pattern #7



#### Pattern #8





#### Pattern #10



### **TECHNIQUE EXERCISES**

Unless otherwise marked, technique exercises are designed to apply each rhythm to scales.

Instructions will be given as to which scales will be used for each exercise at that time.

For all the "Brass Patterns" a single valve combination or slide position should be used to execute the whole slur.

## Pattern #1 Pattern #2 Pattern #3

Brass Pattern #1 - As written.





### RHYTHM PATTERNS







## **CHORALES**

## BWV 17 – by J.S. Bach Concert Key of C



## BWV 17 – by J.S. Bach Concert Key of F



## BWV 116 - by J.S. Bach Concert Key of Bb



## BWV 116 – by J.S. Bach Concert Key of Eb