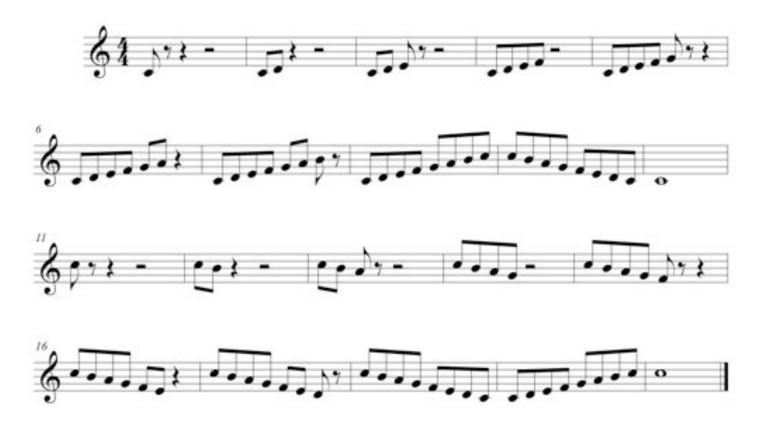

**

# Trombone Warm-ups and Exercises



"Music is by far the most wonderful method we have to remind us each day of the power of personal accomplishment."

- Chris S. Salazar

| Name |
|------|
|------|

## TABLE OF CONTENTS

CONCERT F & CONCERT Bb - pages 3

GM WARM-UP - pages 4-5

MAJOR SCALES – pages 6

ARTICULATION - pages 7-9

TECHNIQUE - pages 10-12

RHYTHMS – pages 13-15

CHORALE BWV 17 - pages 16-17

CHORALE BWV 116 - pages 18-19

## **CONCERT F**



9:, ° ° ° ° ° ° °

## **CONCERT Bb**





**GM WARM-UP** 





## **MAJOR SCALES**



## **ARTICULATION EXERCISES**

Articulation exercises are designed to apply each rhythm to scales or specific pitches. Instructions will be given as to which scales or pitches will be used for each exercise at that time.

#### Add One Scale Pattern



#### Pattern #1



#### Pattern #2



#### Pattern #3



#### Pattern #4



#### Pattern #5



#### Pattern #6



#### Pattern #7



#### Pattern #8





#### Pattern #10



### **TECHNIQUE EXERCISES**

Unless otherwise marked, technique exercises are designed to apply each rhythm to scales.

Instructions will be given as to which scales will be used for each exercise at that time.

For all the "Brass Patterns" a single valve combination or slide position should be used to execute the whole slur.

## Pattern #1 Pattern #2 Pattern #3

Brass Pattern #1 - As written.





### RHYTHM PATTERNS







## **CHORALES**

## BWV 17 – by J.S. Bach Concert Key of C



## BWV 17 – by J.S. Bach Concert Key of F



## BWV 116 - by J.S. Bach Concert Key of Bb



## BWV 116 – by J.S. Bach Concert Key of