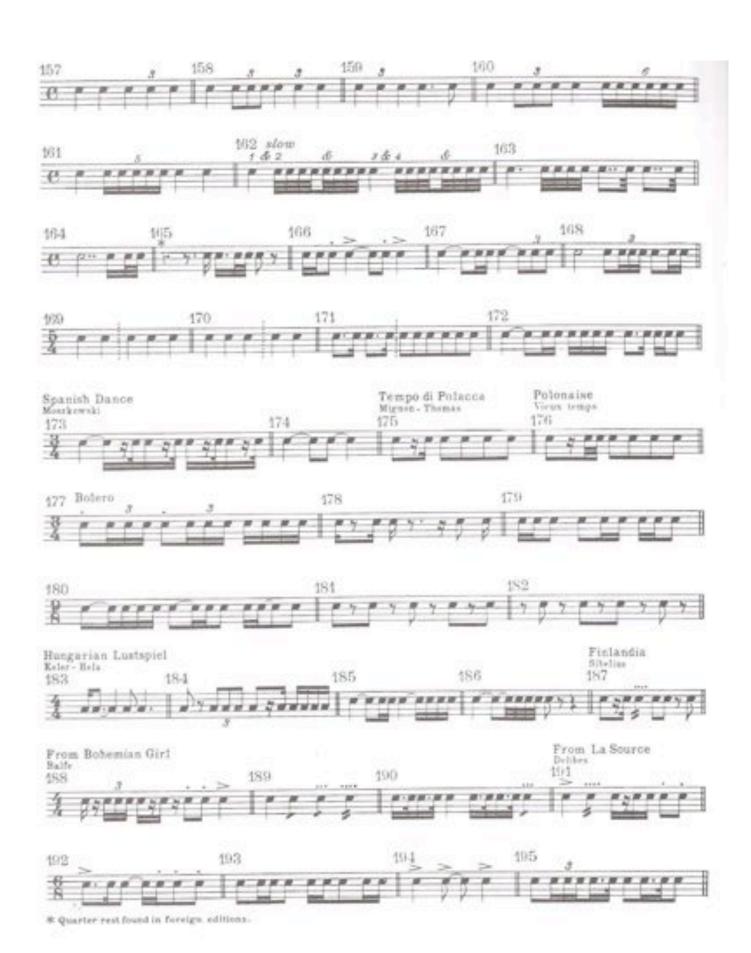

are designed to apply each rhythm to scales or specific pitches. Instructions will be given as to which scales or pitches will be used for each exercise at that time.

#### Add One Scale Pattern



#### Pattern #1



#### Pattern #2



#### Pattern #3



#### Pattern #4



#### Pattern #5



#### Pattern #6



#### Pattern #7



#### Pattern #8





#### Pattern #10



### **TECHNIQUE EXERCISES**

Unless otherwise marked, technique exercises are designed to apply each rhythm to scales.

Instructions will be given as to which scales will be used for each exercise at that time.

For all the "Brass Patterns" a single valve combination or slide position should be used to execute the whole slur.

## Pattern #1 Pattern #2 Pattern #3

Brass Pattern #1 - As written.





### RHYTHM PATTERNS







## **CHORALES**

## BWV 17 – by J.S. Bach Concert Key of C



## BWV 17 – by J.S. Bach Concert Key of F



## BWV 116 - by J.S. Bach Concert Key of Bb



## BWV 116 – by J.S. Bach Concert Key of Eb