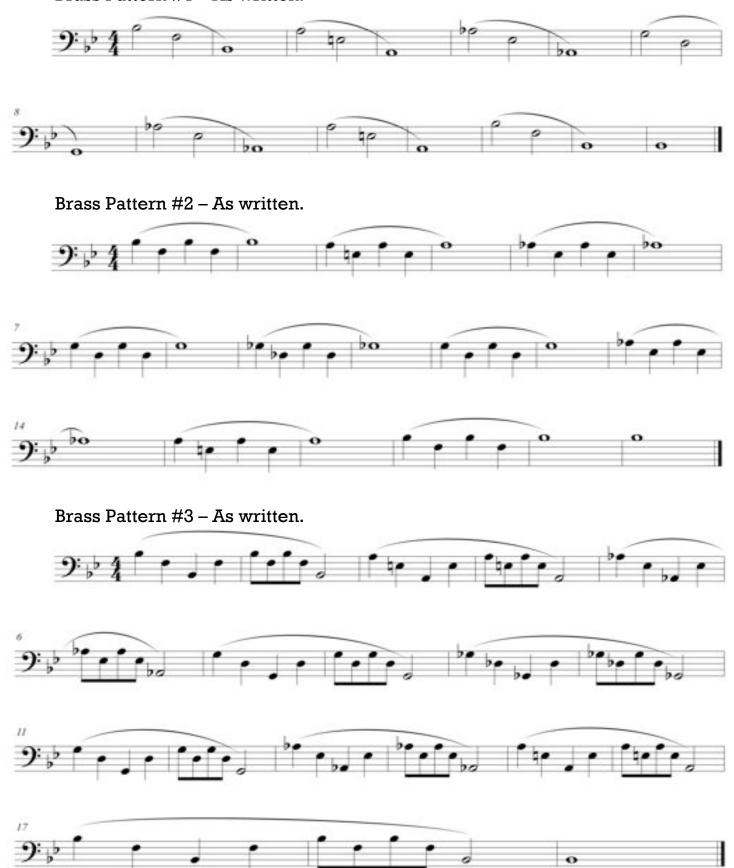

For all the "Brass Patterns" a single valve combination or slide position should be used to execute the whole slur.

## Pattern #1 Pattern #2 Pattern #3

Brass Pattern #1 - As written.