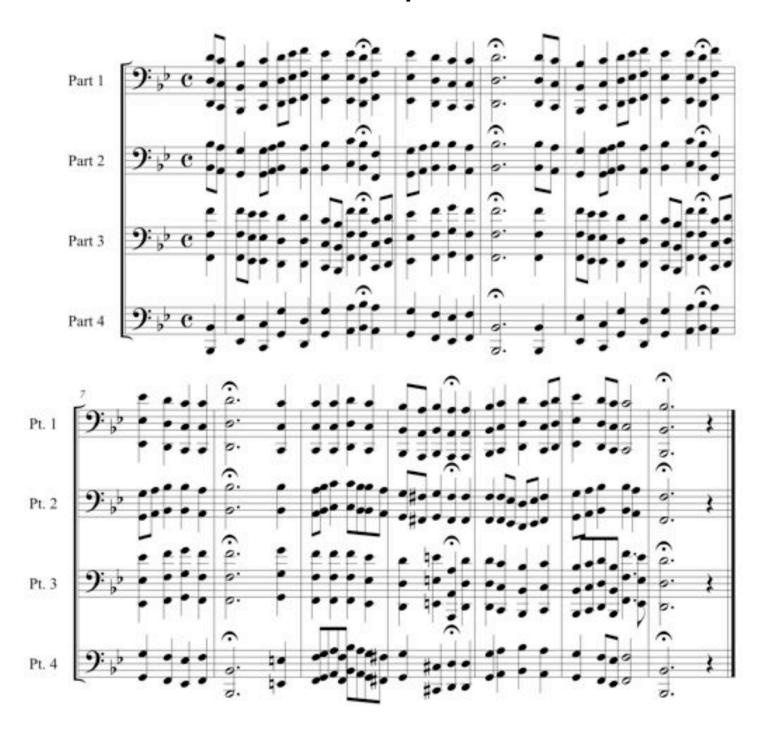

at that time.

#### Add One Scale Pattern



#### Pattern #1



#### Pattern #2



#### Pattern #3



#### Pattern #4



#### Pattern #5



#### Pattern #6



#### Pattern #7



#### Pattern #8





#### Pattern #10



### **TECHNIQUE EXERCISES**

Unless otherwise marked, technique exercises are designed to apply each rhythm to scales.

Instructions will be given as to which scales will be used for each exercise at that time.

For all the "Brass Patterns" a single valve combination or slide position should be used to execute the whole slur.

## Pattern #1 Pattern #2 Pattern #3

Brass Pattern #1 - As written.





### RHYTHM PATTERNS







## **CHORALES**

## BWV 17 – by J.S. Bach Concert Key of C



## BWV 17 – by J.S. Bach Concert Key of F



## BWV 116 - by J.S. Bach Concert Key of Bb



## BWV 116 – by J.S. Bach Concert Key of Eb