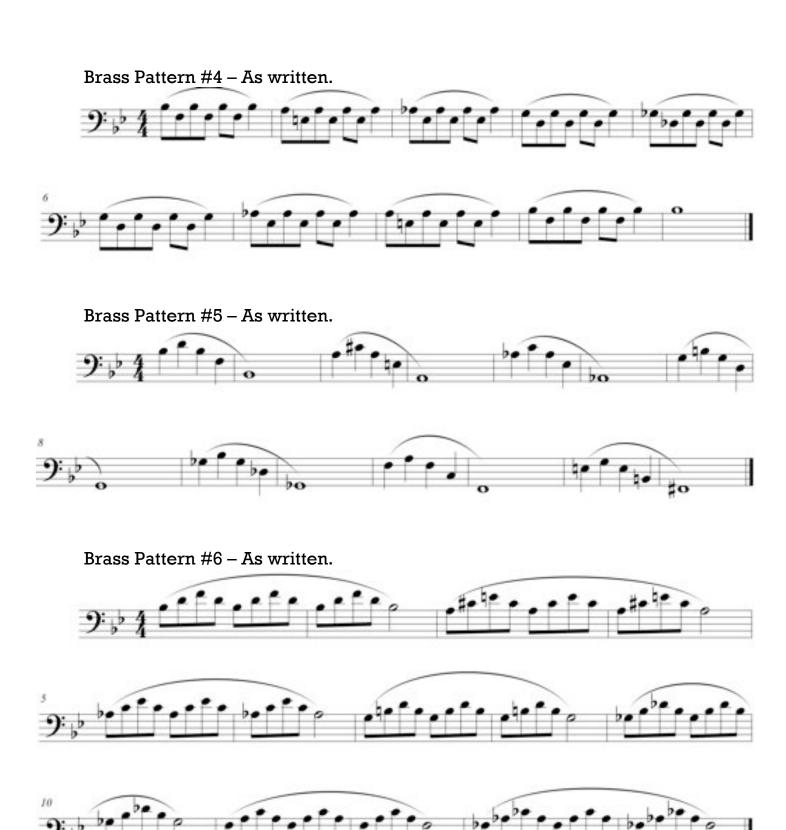

#### Pattern #4

#### Pattern #5

#### Pattern #6

For all the "Brass Patterns" a single valve combination or slide position should be used to execute the whole slur.