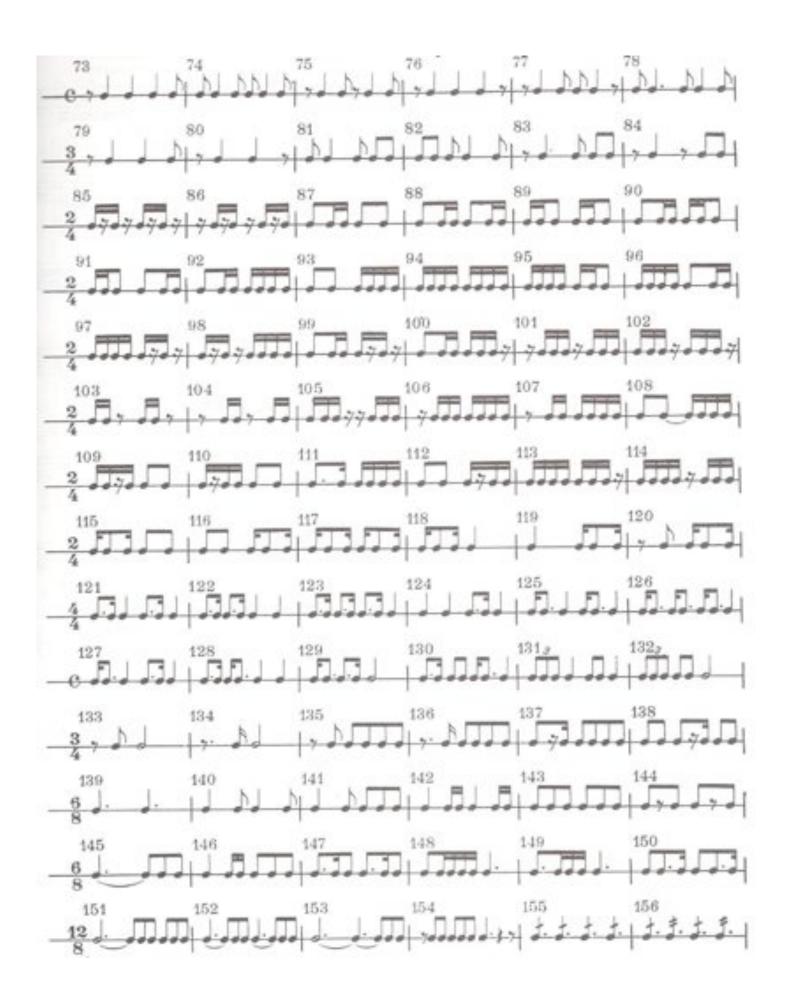

es are designed to apply each rhythm to scales or specific pitches. Instructions will be given as to which scales or pitches will be used for each exercise at that time.

#### Add One Scale Pattern



#### Pattern #1



#### Pattern #2



#### Pattern #3



#### Pattern #4



#### Pattern #5



#### Pattern #6



#### Pattern #7



#### Pattern #8





#### Pattern #10



### **TECHNIQUE EXERCISES**

Unless otherwise marked, technique exercises are designed to apply each rhythm to scales.

Instructions will be given as to which scales will be used for each exercise at that time.

For all the "Brass Patterns" a single valve combination or slide position should be used to execute the whole slur.

## Pattern #1 Pattern #2 Pattern #3

Brass Pattern #1 - As written.





### RHYTHM PATTERNS







## **CHORALES**

## BWV 17 – by J.S. Bach Concert Key of C



## BWV 17 – by J.S. Bach Concert Key of F



## BWV 116 - by J.S. Bach Concert Key of Bb



## BWV 116 – by J.S. Bach Concert Key of Eb