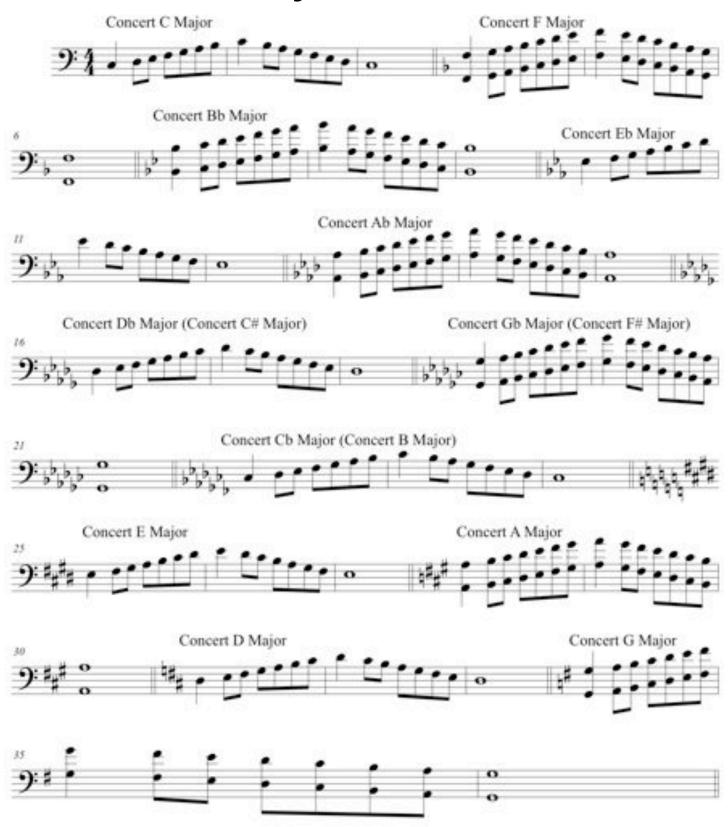

## GOVERNOR MIFFLIN

## **HIGH SCHOOL BAND**

# Trombone Warm-ups and Exercises



"Music is by far the most wonderful method we have to remind us each day of the power of personal accomplishment."

- Chris S. Salazar

| Name |
|------|
|------|

## TABLE OF CONTENTS

CONCERT F & CONCERT Bb - pages 3

GM WARM-UP - pages 4-5

MAJOR SCALES – pages 6

ARTICULATION - pages 7-9

TECHNIQUE - pages 10-12

RHYTHMS – pages 13-15

CHORALE BWV 17 - pages 16-17

CHORALE BWV 116 - pages 18-19

## **CONCERT F**



9:, ° ° ° ° ° ° °

## **CONCERT Bb**





**GM WARM-UP** 





## **MAJOR SCALES**



## **ARTICULATION EXERCISES**

Articulation exercises are designed to apply each rhythm to scales or specific pitches. Instructions will be given as to which scales or pitches will be used for each exercise at that time.

#### Add One Scale Pattern



#### Pattern #1



#### Pattern #2



#### Pattern #3



#### Pattern #4



#### Pattern #5



#### Pattern #6



#### Pattern #7



#### Pattern #8





#### Pattern #10



### **TECHNIQUE EXERCISES**

Unless otherwise marked, technique exercises are designed to apply each rhythm to scales.

Instructions will be given as to which scales will be used for each exercise at that time.

For all the "Brass Patterns" a single valve combination or slide position should be used to execute the whole slur.

## Pattern #1 Pattern #2 Pattern #3

Brass