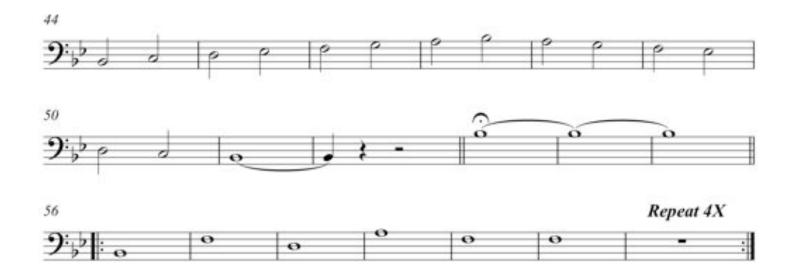

## GOVERNOR MIFFLIN

## **HIGH SCHOOL BAND**

# Trombone Warm-ups and Exercises



"Music is by far the most wonderful method we have to remind us each day of the power of personal accomplishment."

- Chris S. Salazar

| Name |
|------|
|------|

## TABLE OF CONTENTS

CONCERT F & CONCERT Bb - pages 3

GM WARM-UP - pages 4-5

MAJOR SCALES – pages 6

ARTICULATION - pages 7-9

TECHNIQUE - pages 10-12

RHYTHMS – pages 13-15

CHORALE BWV 17 - pages 16-17

CHORALE BWV 116 - pages 18-19

## **CONCERT F**



9:, ° ° ° ° ° ° °

## **CONCERT Bb**





**GM WARM-UP** 





## **MAJOR SCALES**



## **ARTICULATION EXERCISES**

Articulation exercises are designed to apply each rhythm to scales or specific pitches. Instructions will be given as to which scales or pitches will be used for each exercise at that time.

#### Add One Scale Pattern



#### Pattern #1



#### Pattern #2



#### Pattern #3



#### Pattern #4



#### Pattern #5



#### Pattern #6



#### Pattern #7



#### Pattern #8





#### Pattern #10



### **TECHNIQUE EXERCISES**

Unless otherwise marked, technique exercises are designed to apply each rhythm to scales.

Instructions will be given as to which scales will be used for each exercise at that time.

For all the "Brass Patterns" a single valve combination or slide position should be used to execute the whole slur.

## Pattern #1 Patter