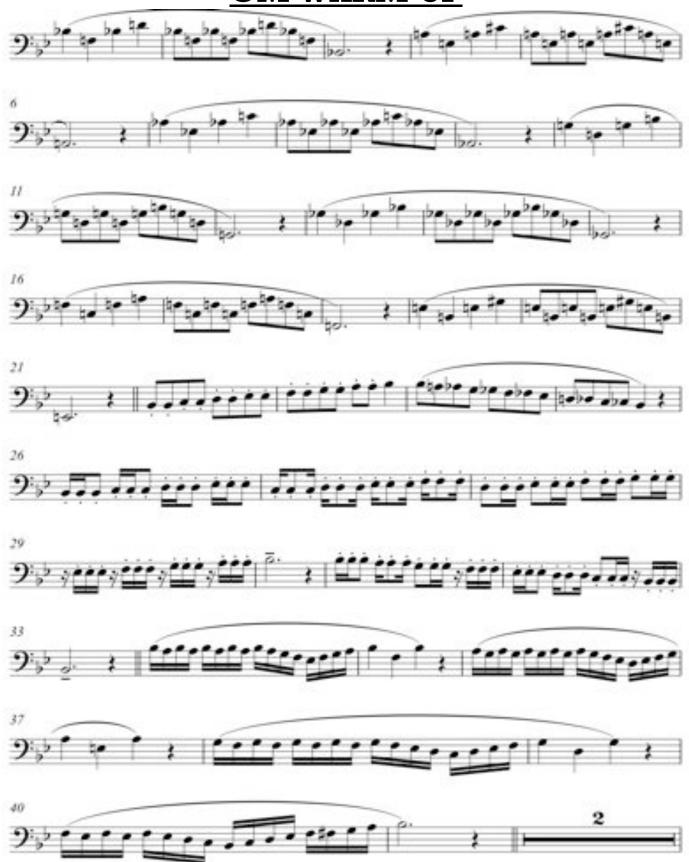

## GOVERNOR MIFFLIN

## **HIGH SCHOOL BAND**

# Trombone Warm-ups and Exercises



"Music is by far the most wonderful method we have to remind us each day of the power of personal accomplishment."

- Chris S. Salazar

| Name |
|------|
|------|

## TABLE OF CONTENTS

CONCERT F & CONCERT Bb - pages 3

GM WARM-UP - pages 4-5

MAJOR SCALES – pages 6

ARTICULATION - pages 7-9

TECHNIQUE - pages 10-12

RHYTHMS – pages 13-15

CHORALE BWV 17 - pages 16-17

CHORALE BWV 116 - pages 18-19

## **CONCERT F**



9:, ° ° ° ° ° ° °

## **CONCERT Bb**





**GM WARM-UP** 





## **MAJOR SCALES**



## **ARTICULATION EXERCISES**

Articulation exercises are designed to apply each rhythm to scales or specific pitches. Instructions will be given as to which scales or pitches will be used for each exercise at that time.

#### Add One Scale Pattern



#### Pattern #1



#### Pattern #2



#### Pattern #3



#### Pattern #4



#### Pattern #5



#### Pattern #6



#### Pattern #7



#### Pattern #8





#### Pattern #10



### **TECHNIQUE EXERCISES**

Unless otherwise marked, technique exercises are designed to apply each rhythm to scales.

Instructions will be given as to which scales will be used for each exercise at that time.

For all the "Brass Patterns" a single valve combination or slide position should be used to execute the whole slur.

## Pattern #1 Patt