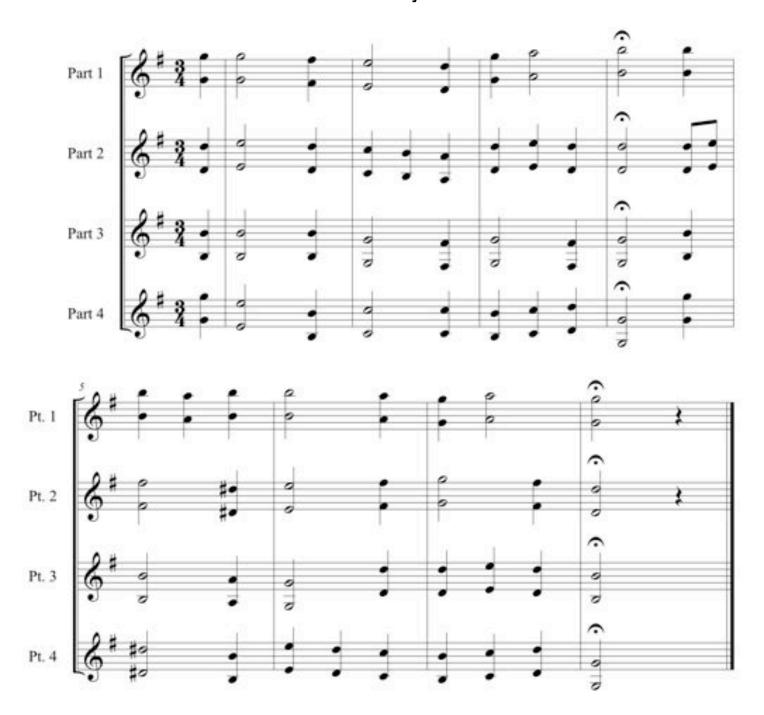

## BWV 17 - by J.S. Bach Concert Key of C

## BWV 17 – by J.S. Bach Concert Key of F