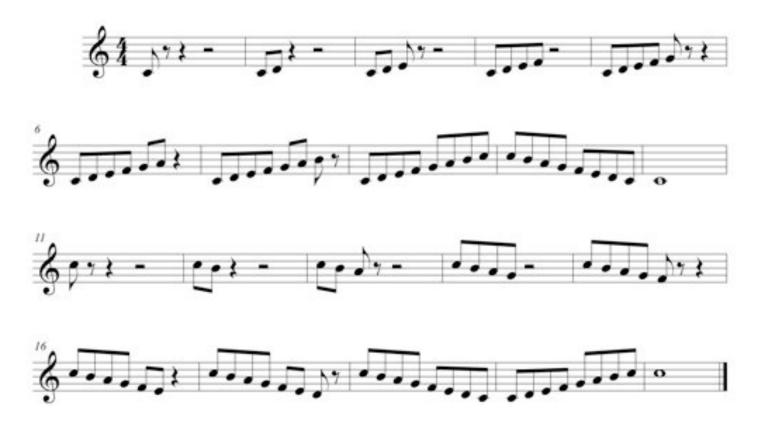

e

Warm-ups and Exercises



"Music is by far the most wonderful method we have to remind us each day of the power of personal accomplishment."

- Chris S. Salazar

| Name |  |  |  |
|------|--|--|--|
| Name |  |  |  |

## TABLE OF CONTENTS

CONCERT F & CONCERT Bb - page 3

GM WARM-UP - pages 4-7

MAJOR SCALES – page 8

ARTICULATION – pages 9-11

TECHNIQUE - pages 12-14

RHYTHMS – pages 15-17

BWV 17 CHORALE - pages 18-19

BWV 116 CHORALE – pages 20-21

## **CONCERT F**





## **CONCERT Bb**





### **GM WARM-UP**





## **MAJOR SCALES**



## **ARTICULATION EXERCISES**

Articulation exercises are designed to apply each rhythm to scales or specific pitches. Instructions will be given as to which scales or pitches will be used for each exercise at that time.

#### Add One Scale Pattern





#### Pattern #2



#### Pattern #3



#### Pattern #4



#### Pattern #5





#### Pattern #7



#### Pattern #8







## **TECHNIQUE EXERCISES**

Unless otherwise marked, technique exercises are designed to apply each rhythm to scales. Instructions will be given as to which scales will be used for each exercise at that time.

#### Pattern #1



#### Pattern #2





#### Woodwind Pattern #1



Woodwind Pattern #2 - As written.



#### Woodwind Pattern #3



Woodwind Pattern #4 – As written.



Woodwind Pattern #5 – As written.



## RHYTHM PATTERNS







## **CHORALES**

## BWV 17 - by J.S. Bach Concert Key of C



## BWV 17 – by J.S. Bach Concert Key of F



## BWV 116 – by J.S. Bach Concert Key of Bb



## BWV 116 – by J.S. Bach Concert Key of Eb