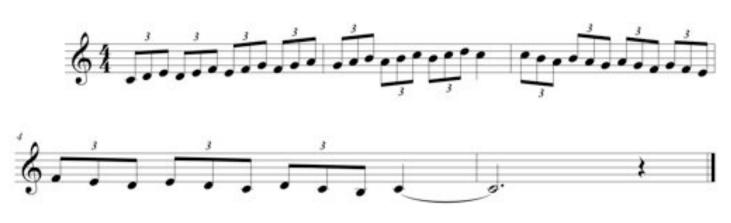

14

RHYTHMS – pages 15-17

BWV 17 CHORALE - pages 18-19

BWV 116 CHORALE – pages 20-21

## **CONCERT F**





## **CONCERT Bb**





### **GM WARM-UP**





## **MAJOR SCALES**



## **ARTICULATION EXERCISES**

Articulation exercises are designed to apply each rhythm to scales or specific pitches. Instructions will be given as to which scales or pitches will be used for each exercise at that time.

#### Add One Scale Pattern





#### Pattern #2



#### Pattern #3



#### Pattern #4



#### Pattern #5





#### Pattern #7



#### Pattern #8







## **TECHNIQUE EXERCISES**

Unless otherwise marked, technique exercises are designed to apply each rhythm to scales. Instructions will be given as to which scales will be used for each exercise at that time.

#### Pattern #1



#### Pattern #2





#### Woodwind Pattern #1



Woodwind Pattern #2 - As written.



#### Woodwind Pattern #3



Woodwind Pattern #4 – As written.



Woodwind Pattern #5 – As written.



## RHYTHM PATTERNS







## **CHORALES**

## BWV 17 - by J.S. Bach Concert Key of C



## BWV 17 – by J.S. Bach Concert Key of F



## BWV 116 – by J.S. Bach Concert Key of Bb



## BWV 116 – by J.S. Bach Concert Key of Eb