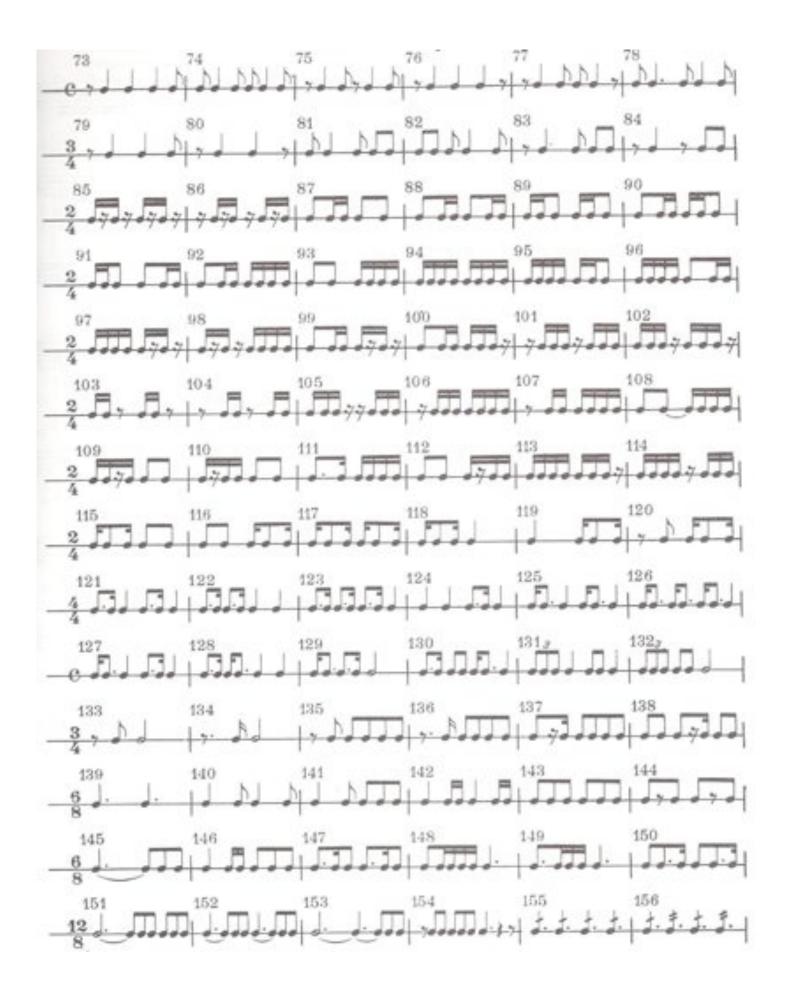

TION EXERCISES**

Articulation exercises are designed to apply each rhythm to scales or specific pitches. Instructions will be given as to which scales or pitches will be used for each exercise at that time.

#### Add One Scale Pattern





#### Pattern #2



#### Pattern #3



#### Pattern #4



#### Pattern #5





#### Pattern #7



#### Pattern #8







## **TECHNIQUE EXERCISES**

Unless otherwise marked, technique exercises are designed to apply each rhythm to scales. Instructions will be given as to which scales will be used for each exercise at that time.

#### Pattern #1



#### Pattern #2





#### Woodwind Pattern #1



Woodwind Pattern #2 - As written.



#### Woodwind Pattern #3



Woodwind Pattern #4 – As written.



Woodwind Pattern #5 – As written.



## RHYTHM PATTERNS







## **CHORALES**

## BWV 17 - by J.S. Bach Concert Key of C



## BWV 17 – by J.S. Bach Concert Key of F



## BWV 116 – by J.S. Bach Concert Key of Bb



## BWV 116 – by J.S. Bach Concert Key of Eb