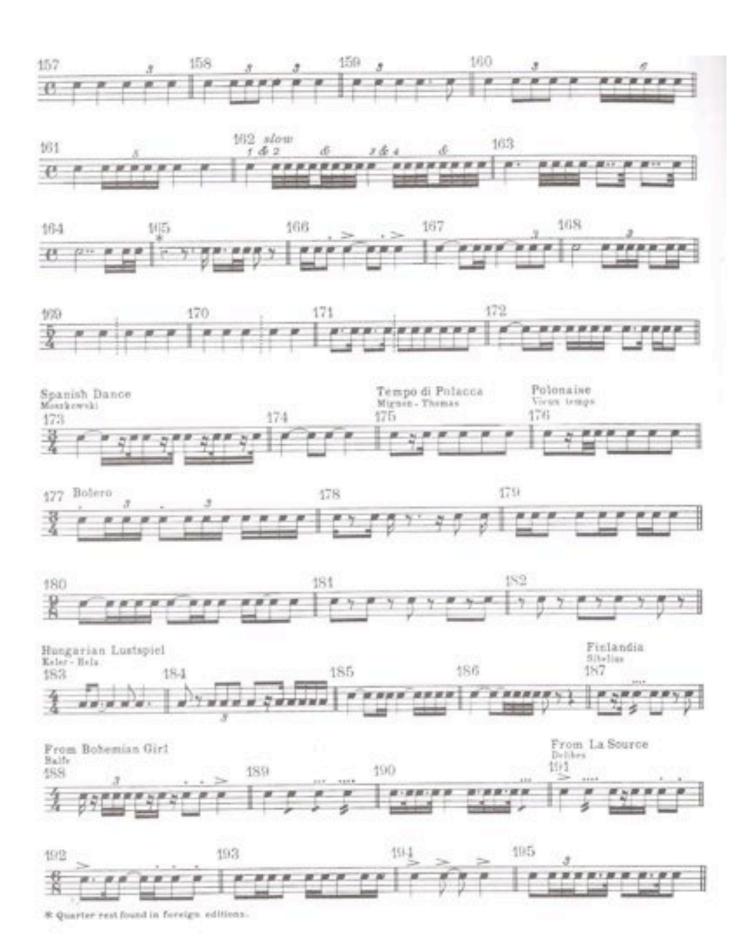

ON EXERCISES**

Articulation exercises are designed to apply each rhythm to scales or specific pitches. Instructions will be given as to which scales or pitches will be used for each exercise at that time.

#### Add One Scale Pattern





#### Pattern #2



#### Pattern #3



#### Pattern #4



#### Pattern #5





#### Pattern #7



#### Pattern #8







## **TECHNIQUE EXERCISES**

Unless otherwise marked, technique exercises are designed to apply each rhythm to scales. Instructions will be given as to which scales will be used for each exercise at that time.

#### Pattern #1



#### Pattern #2





#### Woodwind Pattern #1



Woodwind Pattern #2 - As written.



#### Woodwind Pattern #3



Woodwind Pattern #4 – As written.



Woodwind Pattern #5 – As written.



## RHYTHM PATTERNS







## **CHORALES**

## BWV 17 - by J.S. Bach Concert Key of C



## BWV 17 – by J.S. Bach Concert Key of F



## BWV 116 – by J.S. Bach Concert Key of Bb



## BWV 116 – by J.S. Bach Concert Key of Eb