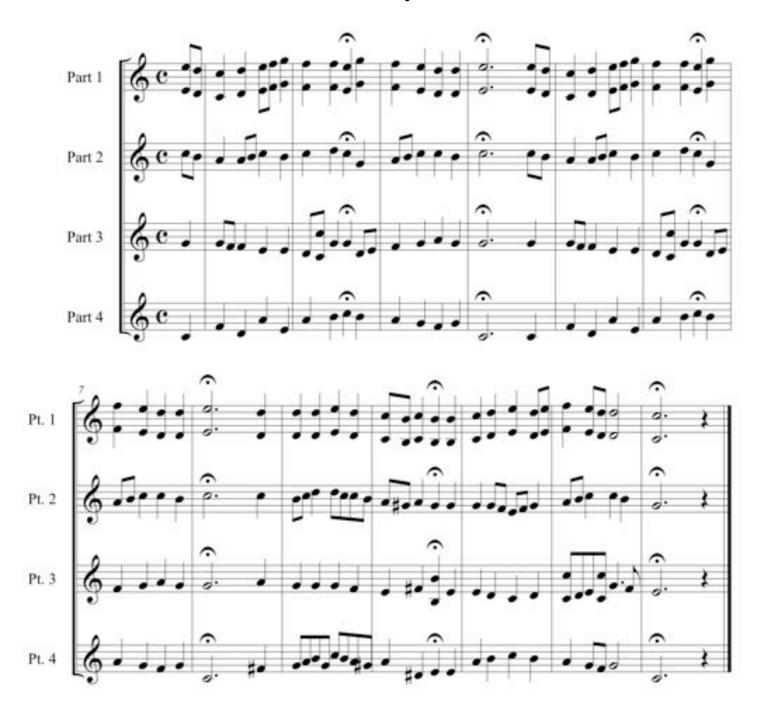

## BWV 116 – by J.S. Bach Concert Key of Bb

## BWV 116 – by J.S. Bach Concert Key of Eb