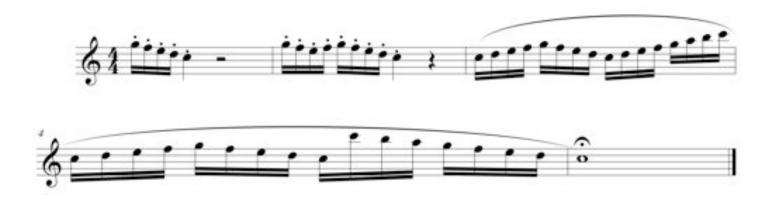

### **GM WARM-UP**





## **MAJOR SCALES**



## **ARTICULATION EXERCISES**

Articulation exercises are designed to apply each rhythm to scales or specific pitches. Instructions will be given as to which scales or pitches will be used for each exercise at that time.

#### Add One Scale Pattern





#### Pattern #2



#### Pattern #3



#### Pattern #4



#### Pattern #5





#### Pattern #7



#### Pattern #8







## **TECHNIQUE EXERCISES**

Unless otherwise marked, technique exercises are designed to apply each rhythm to scales. Instructions will be given as to which scales will be used for each exercise at that time.

#### Pattern #1



#### Pattern #2





#### Woodwind Pattern #1



Woodwind Pattern #2 - As written.



#### Woodwind Pattern #3



Woodwind Pattern #4 – As written.



Woodwind Pattern #5 – As written.



## RHYTHM PATTERNS







## **CHORALES**

## BWV 17 - by J.S. Bach Concert Key of C



## BWV 17 – by J.S. Bach Concert Key of F



## BWV 116 – by J.S. Bach Concert Key of Bb



## BWV 116 – by J.S. Bach Concert Key of Eb