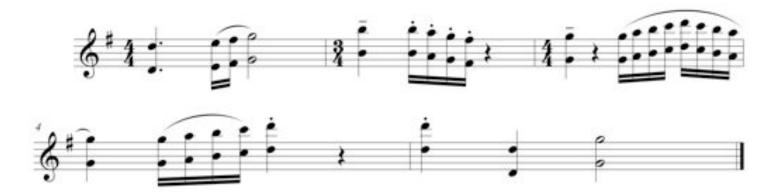

CALES**



## **ARTICULATION EXERCISES**

Articulation exercises are designed to apply each rhythm to scales or specific pitches. Instructions will be given as to which scales or pitches will be used for each exercise at that time.

#### Add One Scale Pattern





#### Pattern #2



#### Pattern #3



#### Pattern #4



#### Pattern #5





#### Pattern #7



#### Pattern #8







## **TECHNIQUE EXERCISES**

Unless otherwise marked, technique exercises are designed to apply each rhythm to scales. Instructions will be given as to which scales will be used for each exercise at that time.

#### Pattern #1



#### Pattern #2





#### Woodwind Pattern #1



Woodwind Pattern #2 - As written.



#### Woodwind Pattern #3



Woodwind Pattern #4 – As written.



Woodwind Pattern #5 – As written.



## RHYTHM PATTERNS







## **CHORALES**

## BWV 17 - by J.S. Bach Concert Key of C



## BWV 17 – by J.S. Bach Concert Key of F



## BWV 116 – by J.S. Bach Concert Key of Bb



## BWV 116 – by J.S. Bach Concert Key of Eb