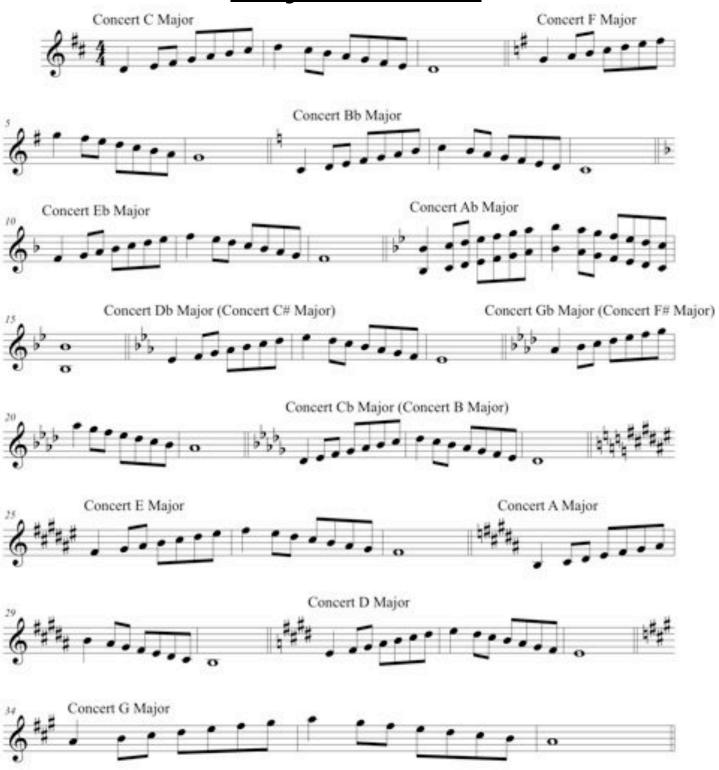

# GOVERNOR MIFFLIN

## **HIGH SCHOOL BAND**

## Tenor Saxophone

Warm-ups and Exercises



"Music is by far the most wonderful method we have to remind us each day of the power of personal accomplishment."

- Chris S. Salazar

| Name |  |  |  |
|------|--|--|--|
| Name |  |  |  |

## TABLE OF CONTENTS

CONCERT F & CONCERT Bb - page 3

GM WARM-UP - pages 4-7

MAJOR SCALES – page 8

ARTICULATION – pages 9-11

TECHNIQUE - pages 12-14

RHYTHMS – pages 15-17

BWV 17 CHORALE - pages 18-19

BWV 116 CHORALE – pages 20-21

## **CONCERT F**





## **CONCERT Bb**





### **GM WARM-UP**





## **MAJOR SCALES**



## **ARTICULATION EXERCISES**

Articulation exercises are designed to apply each rhythm to scales or specific pitches. Instructions will be given as to which scales or pitches will be used for each exercise at that time.

#### Add One Scale Pattern





#### Pattern #2



#### Pattern #3



#### Pattern #4



#### Pattern #5





#### Pattern #7



#### Pattern #8







## **TECHNIQUE EXERCISES**

Unless otherwise marked, technique exercises are designed to apply each rhythm to scales. Instructions will be given as to which scales will be used for each exercise at that time.

#### Pattern #1



#### Pattern #2





#### Woodwind Pattern #1



Woodwind Pattern #2 - As written.



#### Woodwind Pattern #3



Woodwind Pattern #4 – As written.



Woodwind Pattern #5 – As written.



## RHYT