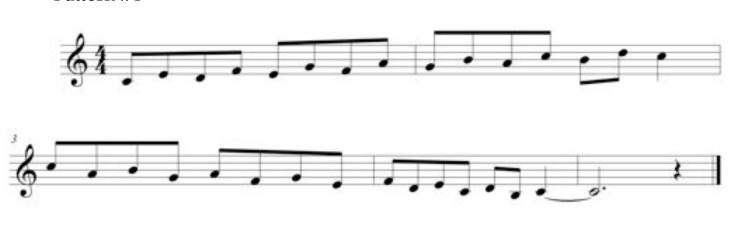

CHNIQUE - pages 12-14

RHYTHMS – pages 15-17

BWV 17 CHORALE - pages 18-19

BWV 116 CHORALE – pages 20-21

## **CONCERT F**





## **CONCERT Bb**





### **GM WARM-UP**





## **MAJOR SCALES**



## **ARTICULATION EXERCISES**

Articulation exercises are designed to apply each rhythm to scales or specific pitches. Instructions will be given as to which scales or pitches will be used for each exercise at that time.

#### Add One Scale Pattern





#### Pattern #2



#### Pattern #3



#### Pattern #4



#### Pattern #5





#### Pattern #7



#### Pattern #8







## **TECHNIQUE EXERCISES**

Unless otherwise marked, technique exercises are designed to apply each rhythm to scales. Instructions will be given as to which scales will be used for each exercise at that time.

#### Pattern #1



#### Pattern #2





#### Woodwind Pattern #1



Woodwind Pattern #2 - As written.



#### Woodwind Pattern #3



Woodwind Pattern #4 – As written.



Woodwind Pattern #5 – As written.



## RHYTHM PATTERNS







## **CHORALES**

## BWV 17 - by J.S. Bach Concert Key of C



## BWV 17 – by J.S. Bach Concert Key of F



## BWV 116 – by J.S. Bach Concert Key of Bb



## BWV 116 – by J.S. Bach Concert Key of Eb