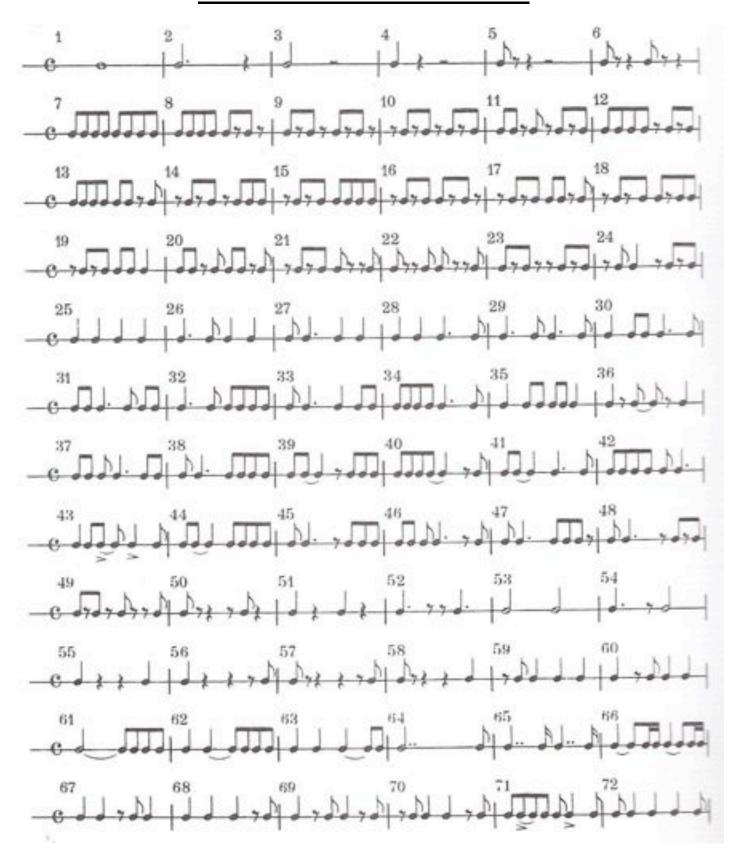

LATION EXERCISES**

Articulation exercises are designed to apply each rhythm to scales or specific pitches. Instructions will be given as to which scales or pitches will be used for each exercise at that time.

#### Add One Scale Pattern





#### Pattern #2



#### Pattern #3



#### Pattern #4



#### Pattern #5





#### Pattern #7



#### Pattern #8







## **TECHNIQUE EXERCISES**

Unless otherwise marked, technique exercises are designed to apply each rhythm to scales. Instructions will be given as to which scales will be used for each exercise at that time.

#### Pattern #1



#### Pattern #2





#### Woodwind Pattern #1



Woodwind Pattern #2 - As written.



#### Woodwind Pattern #3



Woodwind Pattern #4 – As written.



Woodwind Pattern #5 – As written.



## RHYTHM PATTERNS







## **CHORALES**

## BWV 17 - by J.S. Bach Concert Key of C



## BWV 17 – by J.S. Bach Concert Key of F



## BWV 116 – by J.S. Bach Concert Key of Bb



## BWV 116 – by J.S. Bach Concert Key of Eb