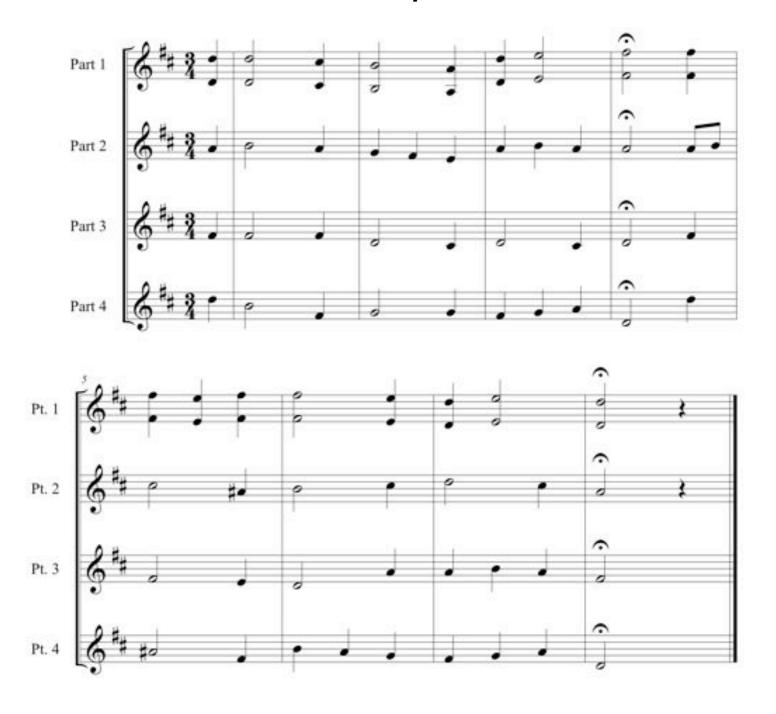

## BWV 17 - by J.S. Bach Concert Key of C

## BWV 17 – by J.S. Bach Concert Key of F