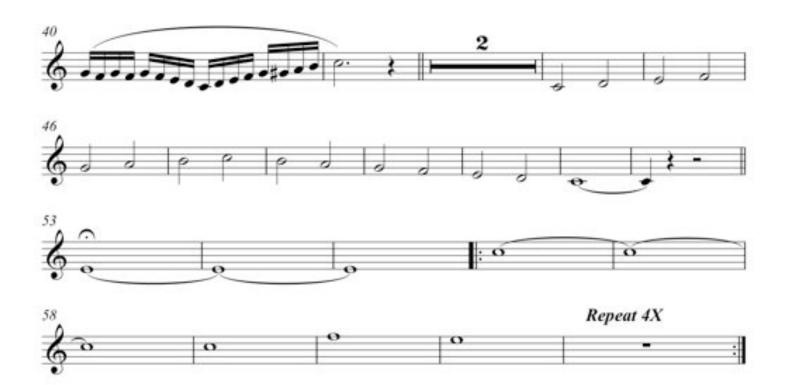

# GOVERNOR MIFFLIN

## **HIGH SCHOOL BAND**

## Tenor Saxophone

Warm-ups and Exercises



"Music is by far the most wonderful method we have to remind us each day of the power of personal accomplishment."

- Chris S. Salazar

| Name |  |  |  |
|------|--|--|--|
| Name |  |  |  |

## TABLE OF CONTENTS

CONCERT F & CONCERT Bb - page 3

GM WARM-UP - pages 4-7

MAJOR SCALES – page 8

ARTICULATION – pages 9-11

TECHNIQUE - pages 12-14

RHYTHMS – pages 15-17

BWV 17 CHORALE - pages 18-19

BWV 116 CHORALE – pages 20-21

## **CONCERT F**





## **CONCERT Bb**





### **GM WARM-UP**





## **MAJOR SCALES**



## **ARTICULATION EXERCISES**

Articulation exercises are designed to apply each rhythm to scales or specific pitches. Instructions will be given as to which scales or pitches will be used for each exercise at that time.

#### Add One Scale Pattern





#### Pattern #2



#### Pattern #3



#### Pattern #4



#### Pattern #5





#### Pattern #7



#### Pattern #8







## **TECHNIQUE EXERCISES**

Unless otherwise marked, technique exercises are designed to apply each rhythm to scales. Instructions will be given as to which scales will be used for each exercise at that time.

#### Pattern #1



#### Pattern #2





#### Woodwind Pattern #1



Woodwind Pattern #2 - As written.



#### Woodwind Pattern #3



Woodwind Pattern #4 – As written.



Woodwind Pattern #5 –