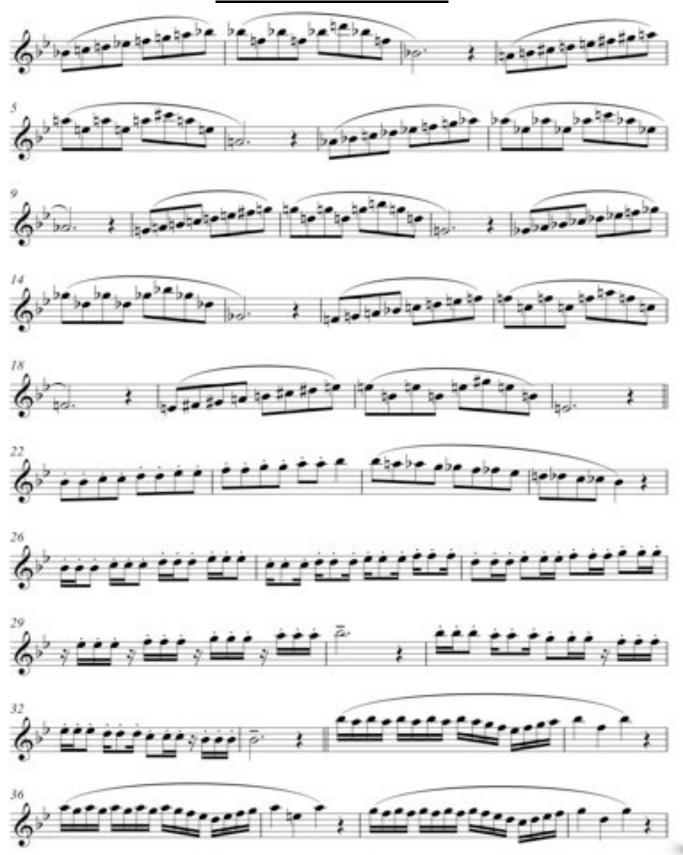

## **ARTICULATION EXERCISES**

Articulation exercises are designed to apply each rhythm to scales or specific pitches. Instructions will be given as to which scales or pitches will be used for each exercise at that time.

#### Add One Scale Pattern

#### Pattern #2

#### Pattern #3

#### Pattern #4

#### Pattern #5

#### Pattern #7

#### Pattern #8