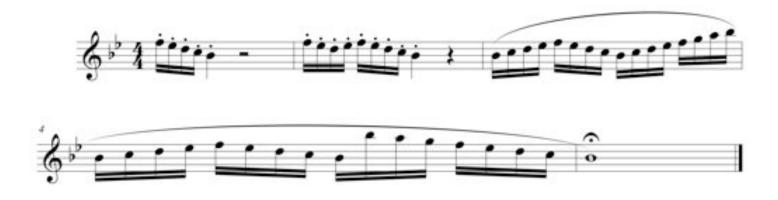

## **GM WARM-UP**





## **MAJOR SCALES**



## **ARTICULATION EXERCISES**

Articulation exercises are designed to apply each rhythm to scales or specific pitches. Instructions will be given as to which scales or pitches will be used for each exercise at that time.

#### Add One Scale Pattern





#### Pattern #2



#### Pattern #3



#### Pattern #4



#### Pattern #5





#### Pattern #7



#### Pattern #8







## **TECHNIQUE EXERCISES**

Unless otherwise marked, technique exercises are designed to apply each rhythm to scales. Instructions will be given as to which scales will be used for each exercise at that time.

#### Pattern #1



#### Pattern #2





#### Woodwind Pattern #1



Woodwind Pattern #2 - As written.



#### Woodwind Pattern #3



Woodwind Pattern #4 – As written.



Woodwind Pattern #5 – As written.



### RHYTHM PATTERNS







## **CHORALES**

## BWV 17 – by J.S. Bach Concert Key of C



## BWV 17 – by J.S. Bach Concert Key of F



## BWV 116 – by J.S. Bach Concert Key of Bb



## BWV 116 – by J.S. Bach Concert Key of Eb