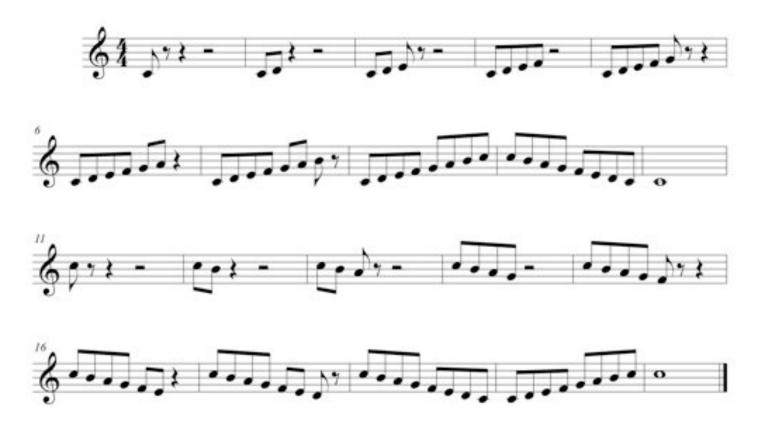

# Piccolo and Flute

Warm-ups and Exercises



"Music is by far the most wonderful method we have to remind us each day of the power of personal accomplishment."

- Chris S. Salazar

| NAME |  |
|------|--|
|      |  |

## TABLE OF CONTENTS

CONCERT F & CONCERT Bb - pages 3

GM WARM-UP - pages 4-5

MAJOR SCALES – pages 6

ARTICULATION - pages 7-9

TECHNIQUE - pages 10-12

RHYTHMS – pages 13-15

CHORALE BWV 17 - pages 16-17

CHORALE BWV 116 - pages 18-19

## **CONCERT F**





## **CONCERT Bb**





## **GM WARM-UP**





## **MAJOR SCALES**



## **ARTICULATION EXERCISES**

Articulation exercises are designed to apply each rhythm to scales or specific pitches. Instructions will be given as to which scales or pitches will be used for each exercise at that time.

#### Add One Scale Pattern





#### Pattern #2



#### Pattern #3



#### Pattern #4



#### Pattern #5





#### Pattern #7



#### Pattern #8







## **TECHNIQUE EXERCISES**

Unless otherwise marked, technique exercises are designed to apply each rhythm to scales. Instructions will be given as to which scales will be used for each exercise at that time.

#### Pattern #1



#### Pattern #2





#### Woodwind Pattern #1



Woodwind Pattern #2 - As written.



#### Woodwind Pattern #3



Woodwind Pattern #4 – As written.



Woodwind Pattern #5 – As written.



### RHYTHM PATTERNS







## **CHORALES**

## BWV 17 – by J.S. Bach Concert Key of C



## BWV 17 – by J.S. Bach Concert Key of F



## BWV 116 – by J.S. Bach Concert Key of Bb



## BWV 116 – by J.S. Bach Concert Key of Eb