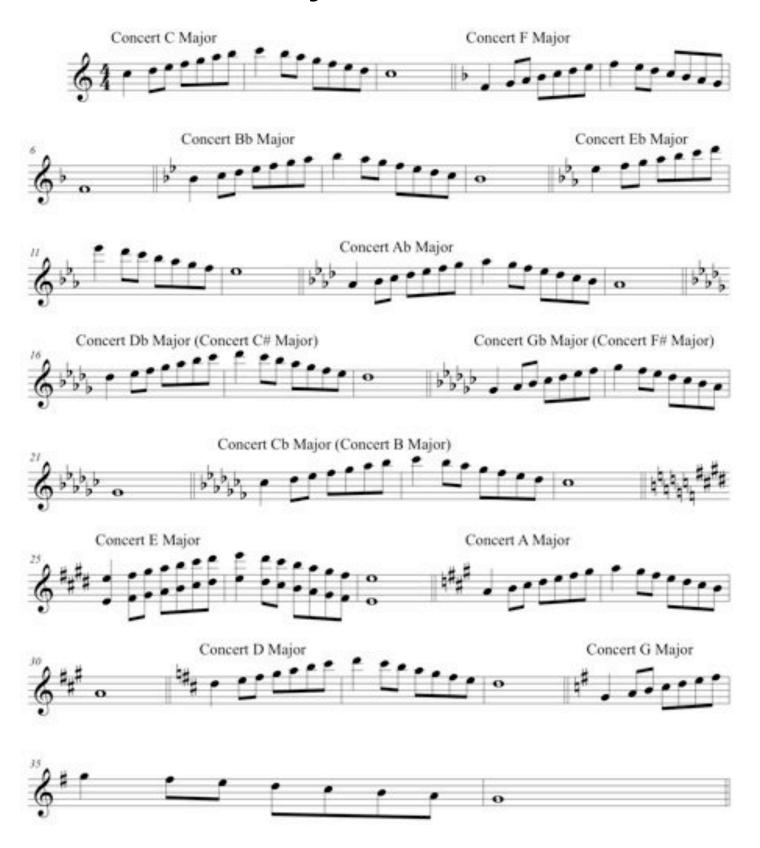

# GOVERNOR MIFFLIN

## **HIGH SCHOOL BAND**

## Piccolo and Flute

Warm-ups and Exercises



"Music is by far the most wonderful method we have to remind us each day of the power of personal accomplishment."

- Chris S. Salazar

| NAME |  |
|------|--|
|      |  |

## TABLE OF CONTENTS

CONCERT F & CONCERT Bb - pages 3

GM WARM-UP - pages 4-5

MAJOR SCALES – pages 6

ARTICULATION - pages 7-9

TECHNIQUE - pages 10-12

RHYTHMS – pages 13-15

CHORALE BWV 17 - pages 16-17

CHORALE BWV 116 - pages 18-19

## **CONCERT F**





## **CONCERT Bb**





## **GM WARM-UP**





## **MAJOR SCALES**



## **ARTICULATION EXERCISES**

Articulation exercises are designed to apply each rhythm to scales or specific pitches. Instructions will be given as to which scales or pitches will be used for each exercise at that time.

#### Add One Scale Pattern





#### Pattern #2



#### Pattern #3



#### Pattern #4



#### Pattern #5





#### Pattern #7



#### Pattern #8







## **TECHNIQUE EXERCISES**

Unless otherwise marked, technique exercises are designed to apply each rhythm to scales. Instructions will be given as to which scales will be used for each exercise at that time.

#### Pattern #1



#### Pattern #2





#### Woodwind Pattern #1



Woodwind Pattern #2 - As written.



#### Woodwind Pattern #3



Woodwind Pattern #4 – As written.



Woodwind Pattern #5 – As written.



### RHY