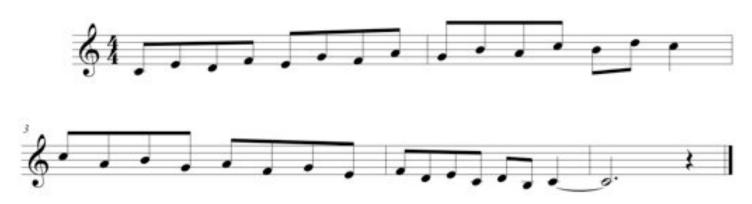

ECHNIQUE - pages 10-12

RHYTHMS – pages 13-15

CHORALE BWV 17 - pages 16-17

CHORALE BWV 116 - pages 18-19

## **CONCERT F**





## **CONCERT Bb**





## **GM WARM-UP**





## **MAJOR SCALES**



## **ARTICULATION EXERCISES**

Articulation exercises are designed to apply each rhythm to scales or specific pitches. Instructions will be given as to which scales or pitches will be used for each exercise at that time.

#### Add One Scale Pattern





#### Pattern #2



#### Pattern #3



#### Pattern #4



#### Pattern #5





#### Pattern #7



#### Pattern #8







## **TECHNIQUE EXERCISES**

Unless otherwise marked, technique exercises are designed to apply each rhythm to scales. Instructions will be given as to which scales will be used for each exercise at that time.

#### Pattern #1



#### Pattern #2





#### Woodwind Pattern #1



Woodwind Pattern #2 - As written.



#### Woodwind Pattern #3



Woodwind Pattern #4 – As written.



Woodwind Pattern #5 – As written.



### RHYTHM PATTERNS







## **CHORALES**

## BWV 17 – by J.S. Bach Concert Key of C



## BWV 17 – by J.S. Bach Concert Key of F



## BWV 116 – by J.S. Bach Concert Key of Bb



## BWV 116 – by J.S. Bach Concert Key of Eb