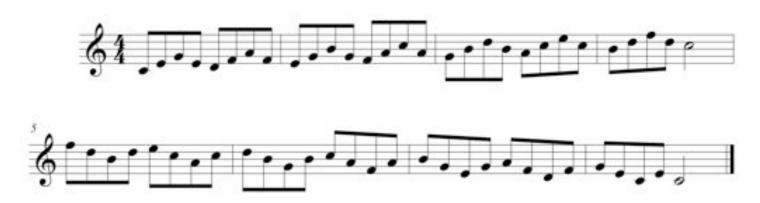

2

RHYTHMS – pages 13-15

CHORALE BWV 17 - pages 16-17

CHORALE BWV 116 - pages 18-19

## **CONCERT F**





## **CONCERT Bb**





## **GM WARM-UP**





## **MAJOR SCALES**



## **ARTICULATION EXERCISES**

Articulation exercises are designed to apply each rhythm to scales or specific pitches. Instructions will be given as to which scales or pitches will be used for each exercise at that time.

#### Add One Scale Pattern





#### Pattern #2



#### Pattern #3



#### Pattern #4



#### Pattern #5





#### Pattern #7



#### Pattern #8







## **TECHNIQUE EXERCISES**

Unless otherwise marked, technique exercises are designed to apply each rhythm to scales. Instructions will be given as to which scales will be used for each exercise at that time.

#### Pattern #1



#### Pattern #2





#### Woodwind Pattern #1



Woodwind Pattern #2 - As written.



#### Woodwind Pattern #3



Woodwind Pattern #4 – As written.



Woodwind Pattern #5 – As written.



### RHYTHM PATTERNS







## **CHORALES**

## BWV 17 – by J.S. Bach Concert Key of C



## BWV 17 – by J.S. Bach Concert Key of F



## BWV 116 – by J.S. Bach Concert Key of Bb



## BWV 116 – by J.S. Bach Concert Key of Eb