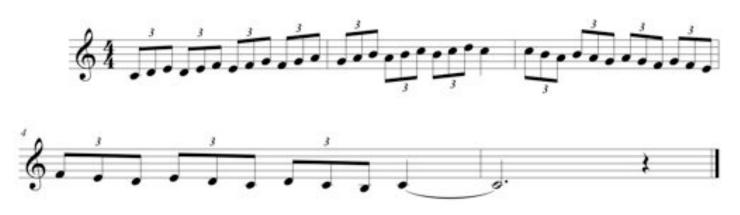

-12

RHYTHMS – pages 13-15

CHORALE BWV 17 - pages 16-17

CHORALE BWV 116 - pages 18-19

## **CONCERT F**





## **CONCERT Bb**





## **GM WARM-UP**





## **MAJOR SCALES**



## **ARTICULATION EXERCISES**

Articulation exercises are designed to apply each rhythm to scales or specific pitches. Instructions will be given as to which scales or pitches will be used for each exercise at that time.

#### Add One Scale Pattern





#### Pattern #2



#### Pattern #3



#### Pattern #4



#### Pattern #5





#### Pattern #7



#### Pattern #8







## **TECHNIQUE EXERCISES**

Unless otherwise marked, technique exercises are designed to apply each rhythm to scales. Instructions will be given as to which scales will be used for each exercise at that time.

#### Pattern #1



#### Pattern #2





#### Woodwind Pattern #1



Woodwind Pattern #2 - As written.



#### Woodwind Pattern #3



Woodwind Pattern #4 – As written.



Woodwind Pattern #5 – As written.



### RHYTHM PATTERNS







## **CHORALES**

## BWV 17 – by J.S. Bach Concert Key of C



## BWV 17 – by J.S. Bach Concert Key of F



## BWV 116 – by J.S. Bach Concert Key of Bb



## BWV 116 – by J.S. Bach Concert Key of Eb