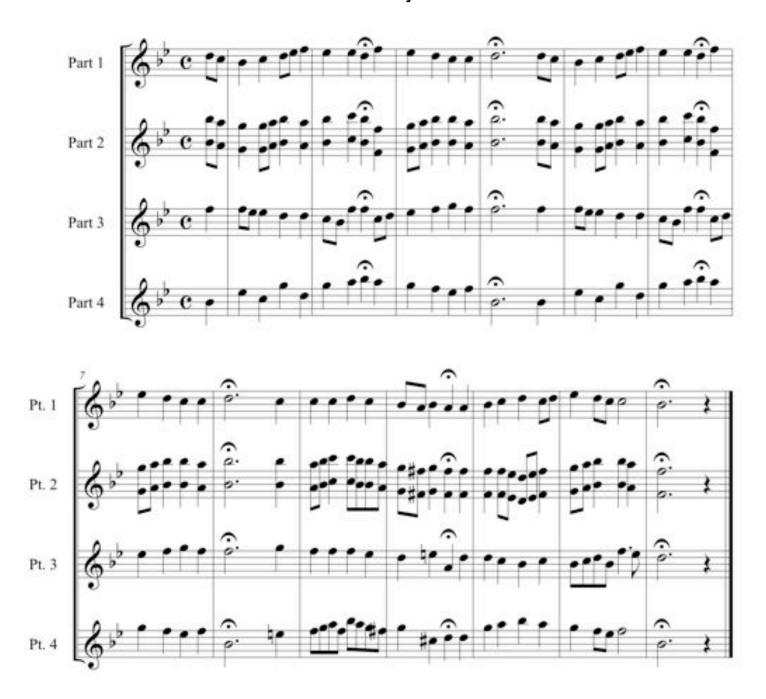

## BWV 116 – by J.S. Bach Concert Key of Bb

## BWV 116 – by J.S. Bach Concert Key of Eb