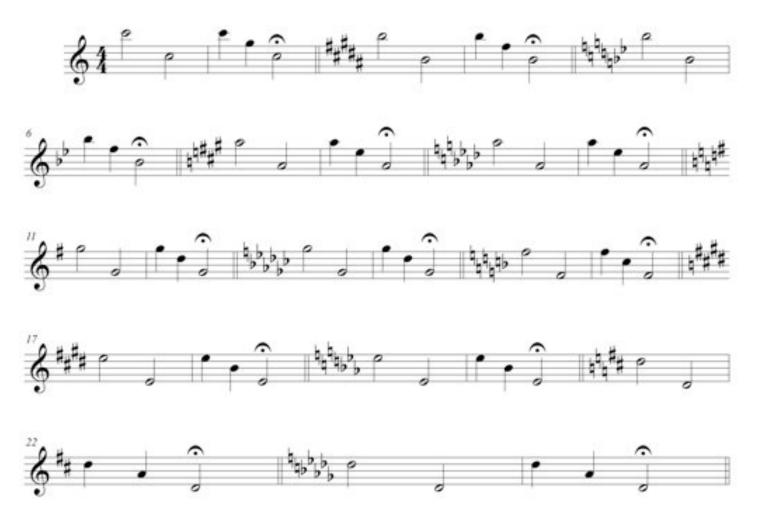

WV 116 - pages 18-19

## **CONCERT F**





## **CONCERT Bb**





## **GM WARM-UP**





## **MAJOR SCALES**



## **ARTICULATION EXERCISES**

Articulation exercises are designed to apply each rhythm to scales or specific pitches. Instructions will be given as to which scales or pitches will be used for each exercise at that time.

#### Add One Scale Pattern





#### Pattern #2



#### Pattern #3



#### Pattern #4



#### Pattern #5





#### Pattern #7



#### Pattern #8







## **TECHNIQUE EXERCISES**

Unless otherwise marked, technique exercises are designed to apply each rhythm to scales. Instructions will be given as to which scales will be used for each exercise at that time.

#### Pattern #1



#### Pattern #2





#### Woodwind Pattern #1



Woodwind Pattern #2 - As written.



#### Woodwind Pattern #3



Woodwind Pattern #4 – As written.



Woodwind Pattern #5 – As written.



### RHYTHM PATTERNS







## **CHORALES**

## BWV 17 – by J.S. Bach Concert Key of C



## BWV 17 – by J.S. Bach Concert Key of F



## BWV 116 – by J.S. Bach Concert Key of Bb



## BWV 116 – by J.S. Bach Concert Key of Eb