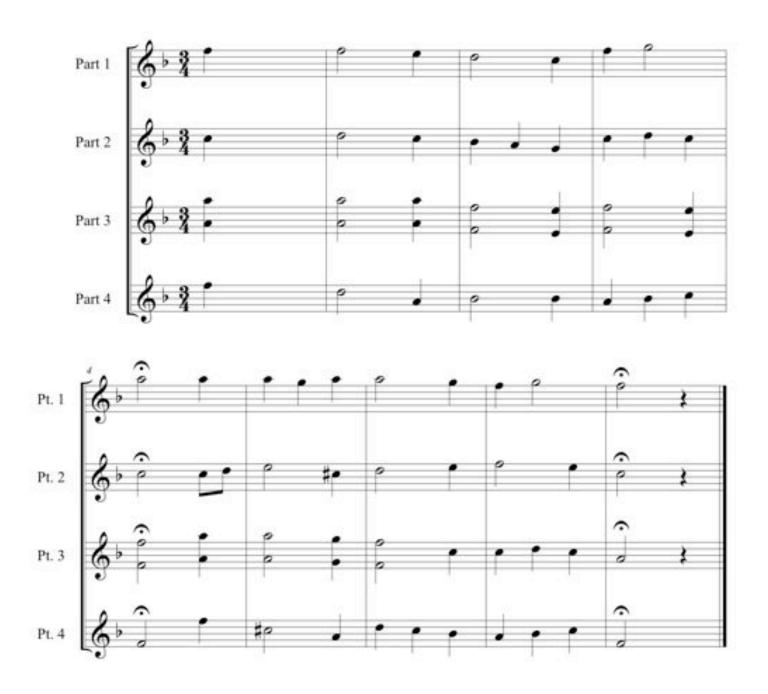

## BWV 17 – by J.S. Bach Concert Key of C

## BWV 17 – by J.S. Bach Concert Key of F