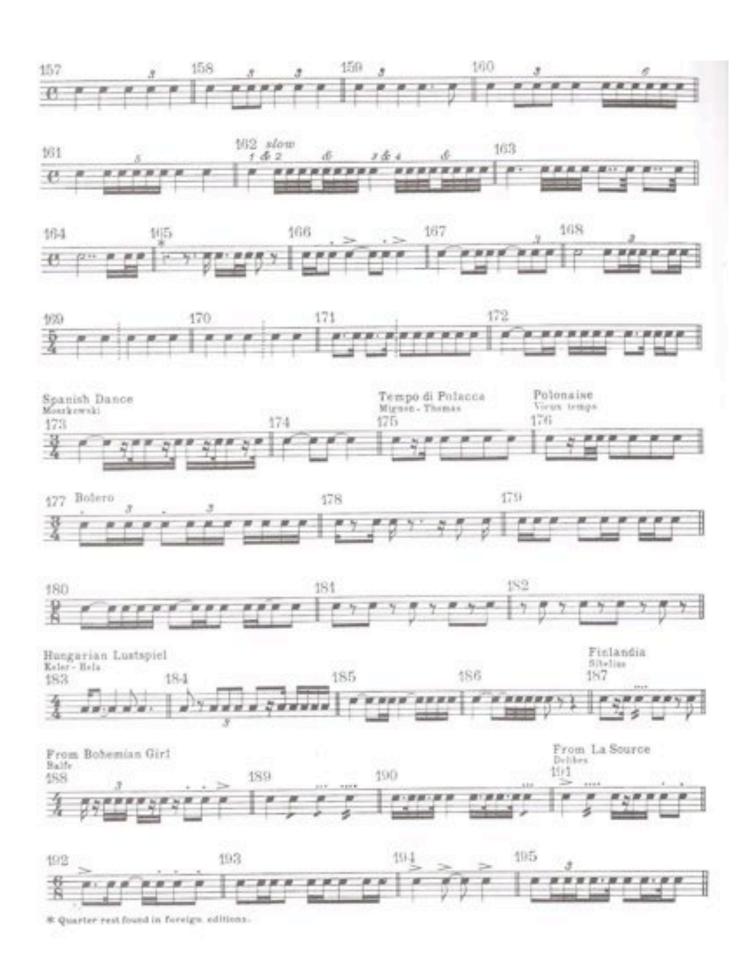

N EXERCISES**

Articulation exercises are designed to apply each rhythm to scales or specific pitches. Instructions will be given as to which scales or pitches will be used for each exercise at that time.

#### Add One Scale Pattern





#### Pattern #2



#### Pattern #3



#### Pattern #4



#### Pattern #5





#### Pattern #7



#### Pattern #8







## **TECHNIQUE EXERCISES**

Unless otherwise marked, technique exercises are designed to apply each rhythm to scales. Instructions will be given as to which scales will be used for each exercise at that time.

#### Pattern #1



#### Pattern #2





#### Woodwind Pattern #1



Woodwind Pattern #2 - As written.



#### Woodwind Pattern #3



Woodwind Pattern #4 – As written.



Woodwind Pattern #5 – As written.



### RHYTHM PATTERNS







## **CHORALES**

## BWV 17 – by J.S. Bach Concert Key of C



## BWV 17 – by J.S. Bach Concert Key of F



## BWV 116 – by J.S. Bach Concert Key of Bb



## BWV 116 – by J.S. Bach Concert Key of Eb