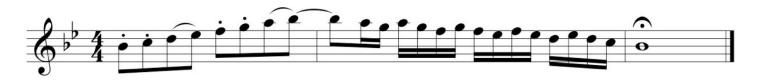

ONCERT F**





## **CONCERT Bb**





## **GM WARM-UP**





## **MAJOR SCALES**



## **ARTICULATION EXERCISES**

Articulation exercises are designed to apply each rhythm to scales or specific pitches. Instructions will be given as to which scales or pitches will be used for each exercise at that time.

#### Add One Scale Pattern





#### Pattern #2



#### Pattern #3



#### Pattern #4



#### Pattern #5





#### Pattern #7



#### Pattern #8







## **TECHNIQUE EXERCISES**

Unless otherwise marked, technique exercises are designed to apply each rhythm to scales. Instructions will be given as to which scales will be used for each exercise at that time.

#### Pattern #1



#### Pattern #2





#### Woodwind Pattern #1



Woodwind Pattern #2 - As written.



#### Woodwind Pattern #3



Woodwind Pattern #4 – As written.



Woodwind Pattern #5 – As written.



### RHYTHM PATTERNS







## **CHORALES**

## BWV 17 – by J.S. Bach Concert Key of C



## BWV 17 – by J.S. Bach Concert Key of F



## BWV 116 – by J.S. Bach Concert Key of Bb



## BWV 116 – by J.S. Bach Concert Key of Eb