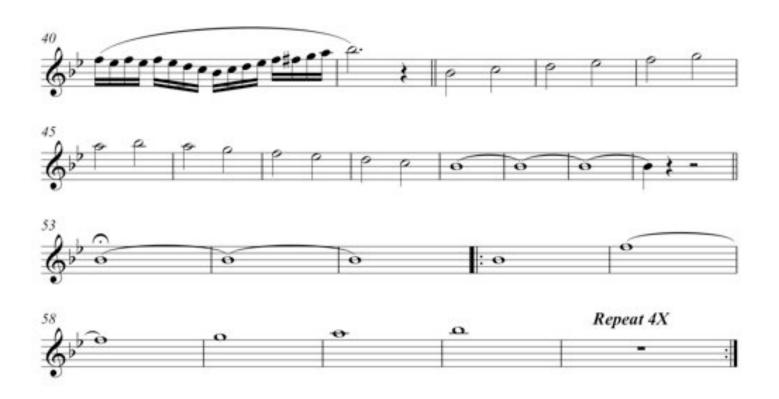

## BWV 17 – by J.S. Bach Concert Key of C

## BWV 17 – by J.S. Bach Concert Key of F

## BWV 116 – by J.S. Bach Concert Key of Bb

## BWV 116 – by J.S. Bach Concert Key of Eb