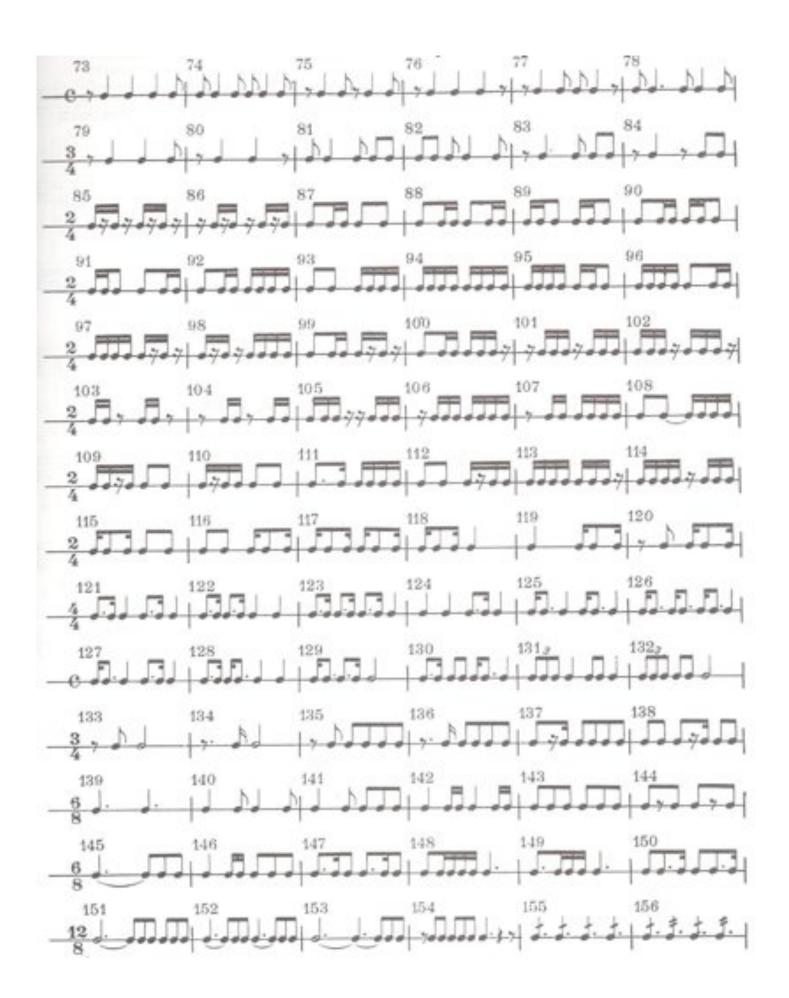

ION EXERCISES**

Articulation exercises are designed to apply each rhythm to scales or specific pitches. Instructions will be given as to which scales or pitches will be used for each exercise at that time.

#### Add One Scale Pattern





#### Pattern #2



#### Pattern #3



#### Pattern #4



#### Pattern #5





#### Pattern #7



#### Pattern #8







## **TECHNIQUE EXERCISES**

Unless otherwise marked, technique exercises are designed to apply each rhythm to scales. Instructions will be given as to which scales will be used for each exercise at that time.

#### Pattern #1



#### Pattern #2





#### Woodwind Pattern #1



Woodwind Pattern #2 - As written.



#### Woodwind Pattern #3



Woodwind Pattern #4 – As written.



Woodwind Pattern #5 – As written.



### RHYTHM PATTERNS







## **CHORALES**

## BWV 17 – by J.S. Bach Concert Key of C



## BWV 17 – by J.S. Bach Concert Key of F



## BWV 116 – by J.S. Bach Concert Key of Bb



## BWV 116 – by J.S. Bach Concert Key of Eb