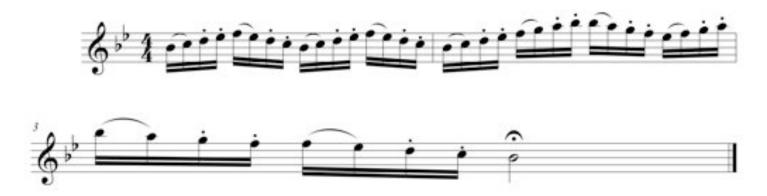

ORALE BWV 17 - pages 16-17

CHORALE BWV 116 - pages 18-19

## **CONCERT F**





## **CONCERT Bb**





## **GM WARM-UP**





## **MAJOR SCALES**



## **ARTICULATION EXERCISES**

Articulation exercises are designed to apply each rhythm to scales or specific pitches. Instructions will be given as to which scales or pitches will be used for each exercise at that time.

#### Add One Scale Pattern





#### Pattern #2



#### Pattern #3



#### Pattern #4



#### Pattern #5





#### Pattern #7



#### Pattern #8







## **TECHNIQUE EXERCISES**

Unless otherwise marked, technique exercises are designed to apply each rhythm to scales. Instructions will be given as to which scales will be used for each exercise at that time.

#### Pattern #1



#### Pattern #2





#### Woodwind Pattern #1



Woodwind Pattern #2 - As written.



#### Woodwind Pattern #3



Woodwind Pattern #4 – As written.



Woodwind Pattern #5 – As written.



### RHYTHM PATTERNS







## **CHORALES**

## BWV 17 – by J.S. Bach Concert Key of C



## BWV 17 – by J.S. Bach Concert Key of F



## BWV 116 – by J.S. Bach Concert Key of Bb



## BWV 116 – by J.S. Bach Concert Key of Eb