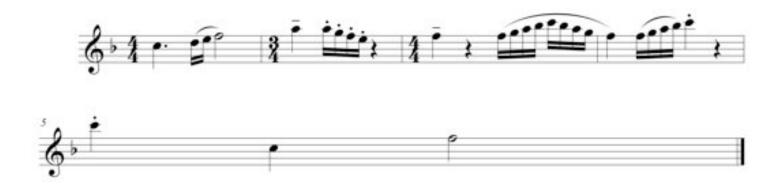

CALES**



## **ARTICULATION EXERCISES**

Articulation exercises are designed to apply each rhythm to scales or specific pitches. Instructions will be given as to which scales or pitches will be used for each exercise at that time.

#### Add One Scale Pattern





#### Pattern #2



#### Pattern #3



#### Pattern #4



#### Pattern #5





#### Pattern #7



#### Pattern #8







## **TECHNIQUE EXERCISES**

Unless otherwise marked, technique exercises are designed to apply each rhythm to scales. Instructions will be given as to which scales will be used for each exercise at that time.

#### Pattern #1



#### Pattern #2





#### Woodwind Pattern #1



Woodwind Pattern #2 - As written.



#### Woodwind Pattern #3



Woodwind Pattern #4 – As written.



Woodwind Pattern #5 – As written.



### RHYTHM PATTERNS







## **CHORALES**

## BWV 17 – by J.S. Bach Concert Key of C



## BWV 17 – by J.S. Bach Concert Key of F



## BWV 116 – by J.S. Bach Concert Key of Bb



## BWV 116 – by J.S. Bach Concert Key of Eb