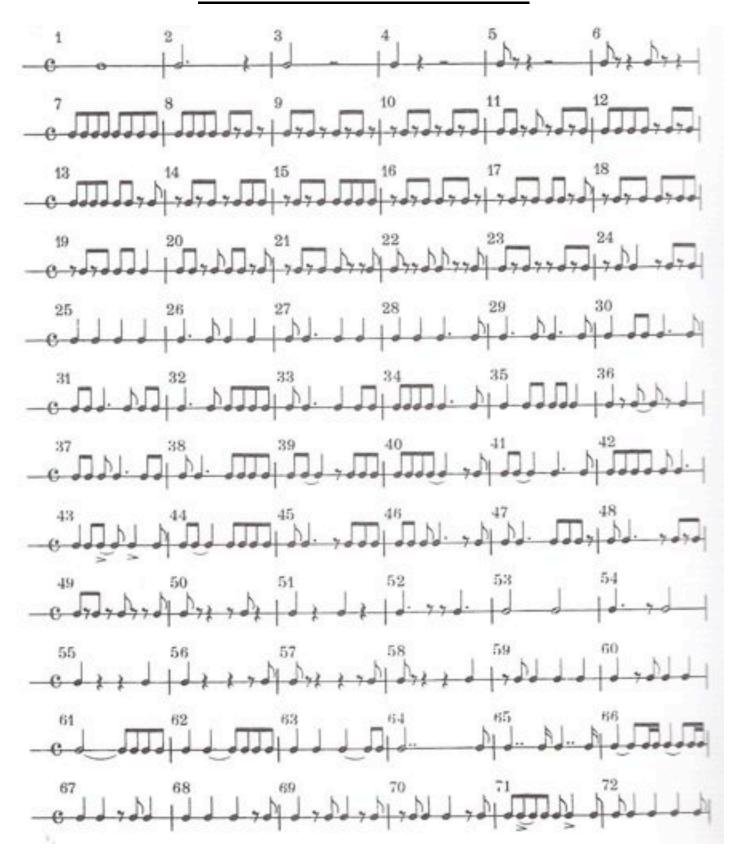

ATION EXERCISES**

Articulation exercises are designed to apply each rhythm to scales or specific pitches. Instructions will be given as to which scales or pitches will be used for each exercise at that time.

#### Add One Scale Pattern





#### Pattern #2



#### Pattern #3



#### Pattern #4



#### Pattern #5





#### Pattern #7



#### Pattern #8







## **TECHNIQUE EXERCISES**

Unless otherwise marked, technique exercises are designed to apply each rhythm to scales. Instructions will be given as to which scales will be used for each exercise at that time.

#### Pattern #1



#### Pattern #2





#### Woodwind Pattern #1



Woodwind Pattern #2 - As written.



#### Woodwind Pattern #3



Woodwind Pattern #4 – As written.



Woodwind Pattern #5 – As written.



### RHYTHM PATTERNS







## **CHORALES**

## BWV 17 – by J.S. Bach Concert Key of C



## BWV 17 – by J.S. Bach Concert Key of F



## BWV 116 – by J.S. Bach Concert Key of Bb



## BWV 116 – by J.S. Bach Concert Key of Eb