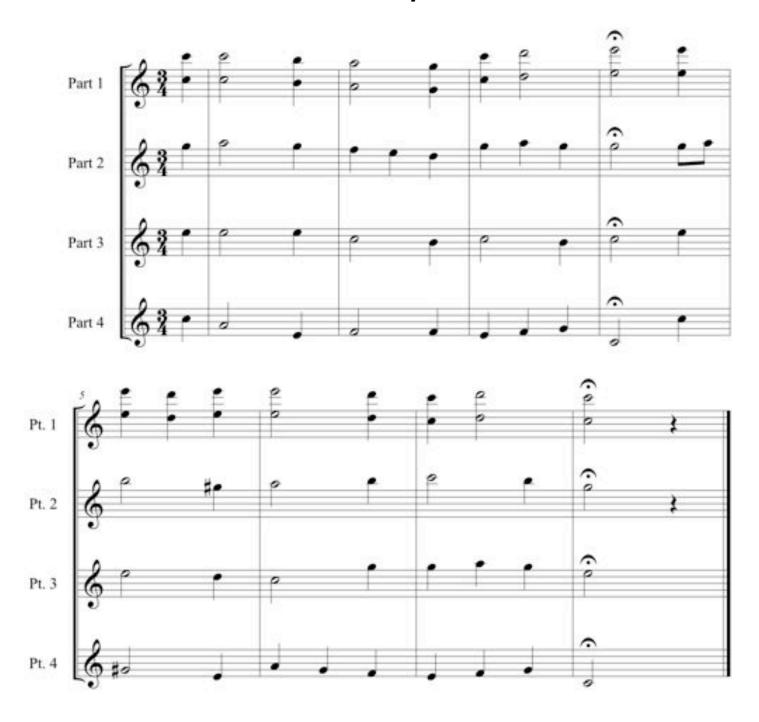

## BWV 17 – by J.S. Bach Concert Key of C

## BWV 17 – by J.S. Bach Concert Key of F