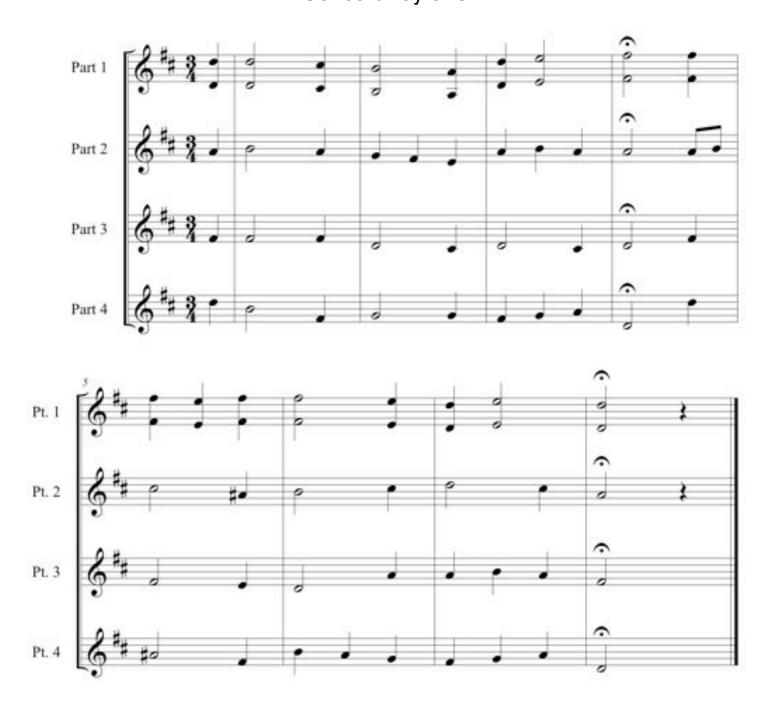

# BWV 116 – by J.S. Bach Concert Key of Bb

# BWV 116 – by J.S. Bach Concert Key of Eb