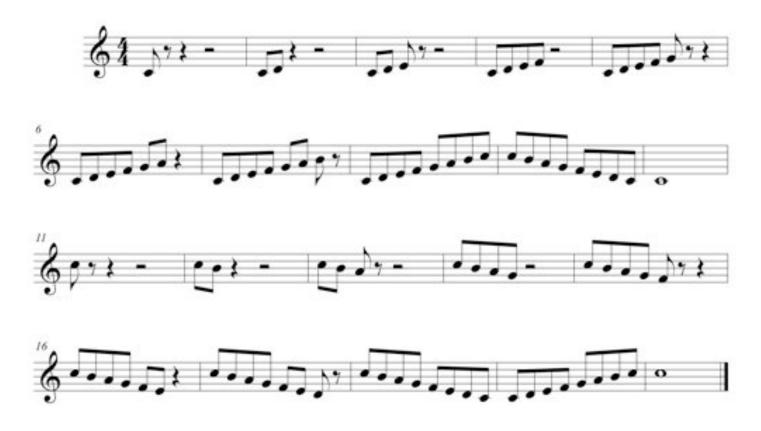

"Music is by far the most wonderful method we have to remind us each day of the power of personal accomplishment."

Name

# TABLE OF CONTENTS

CONCERT F & CONCERT Bb - page 3

GM WARM-UP - pages 4-7

MAJOR SCALES - page 8

ARTICULATION – pages 9-11

TECHNIQUE - pages 12-14

RHYTHMS – pages 15-17

BWV 17 CHORALE - pages 18-19

BWV 116 CHORALE - pages 20-21

# **CONCERT F**





# **CONCERT Bb**





# **GM WARM-UP** – 1<sup>ST</sup> CLARINET





# $\underline{\mathbf{GM\ WARM-UP}} - 2^{\mathrm{ND}}\ \mathbf{CLARINET}$





# **MAJOR SCALES**



# **ARTICULATION EXERCISES**

Articulation exercises are designed to apply each rhythm to scales or specific pitches. Instructions will be given as to which scales or pitches will be used for each exercise at that time.

#### Add One Scale Pattern





#### Pattern #2



#### Pattern #3



#### Pattern #4



#### Pattern #5





#### Pattern #7



#### Pattern #8







## **TECHNIQUE EXERCISES**

Unless otherwise marked, technique exercises are designed to apply each rhythm to scales. Instructions will be given as to which scales will be used for each exercise at that time.

#### Pattern #1



#### Pattern #2





#### Woodwind Pattern #1



#### Woodwind Pattern #2 – As written.



#### Woodwind Pattern #3



Woodwind Pattern #4 – As written.



Woodwind Pattern #5 - As written.



### RHYTHM PATTERNS







# **CHORALES**

# BWV 17 – by J.S. Bach Concert Key of C



# BWV 17 – by J.S. Bach Concert Key of F



# BWV 116 – by J.S. Bach Concert Key of Bb



# BWV 116 – by J.S. Bach Concert Key of Eb