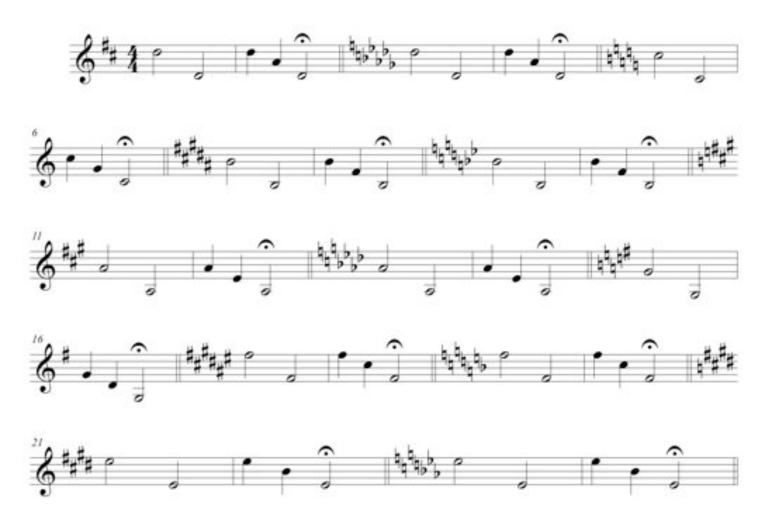

ET





# $\underline{\mathbf{GM\ WARM-UP}} - 2^{\mathrm{ND}}\ \mathbf{CLARINET}$





# **MAJOR SCALES**



# **ARTICULATION EXERCISES**

Articulation exercises are designed to apply each rhythm to scales or specific pitches. Instructions will be given as to which scales or pitches will be used for each exercise at that time.

#### Add One Scale Pattern





#### Pattern #2



#### Pattern #3



#### Pattern #4



#### Pattern #5





#### Pattern #7



#### Pattern #8







## **TECHNIQUE EXERCISES**

Unless otherwise marked, technique exercises are designed to apply each rhythm to scales. Instructions will be given as to which scales will be used for each exercise at that time.

#### Pattern #1



#### Pattern #2





#### Woodwind Pattern #1



#### Woodwind Pattern #2 – As written.



#### Woodwind Pattern #3



Woodwind Pattern #4 – As written.



Woodwind Pattern #5 - As written.



### RHYTHM PATTERNS







# **CHORALES**

# BWV 17 – by J.S. Bach Concert Key of C



# BWV 17 – by J.S. Bach Concert Key of F



# BWV 116 – by J.S. Bach Concert Key of Bb



# BWV 116 – by J.S. Bach Concert Key of Eb