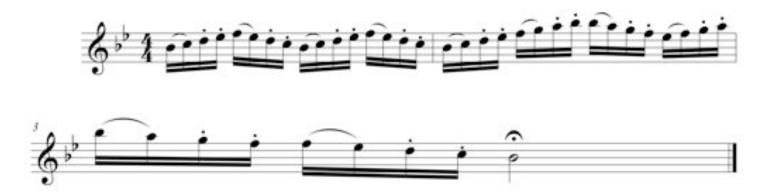

# **GM WARM-UP** – 1<sup>ST</sup> CLARINET





# $\underline{\mathbf{GM\ WARM-UP}} - 2^{\mathrm{ND}}\ \mathbf{CLARINET}$





# **MAJOR SCALES**



# **ARTICULATION EXERCISES**

Articulation exercises are designed to apply each rhythm to scales or specific pitches. Instructions will be given as to which scales or pitches will be used for each exercise at that time.

#### Add One Scale Pattern





#### Pattern #2



#### Pattern #3



#### Pattern #4



#### Pattern #5





#### Pattern #7



#### Pattern #8







## **TECHNIQUE EXERCISES**

Unless otherwise marked, technique exercises are designed to apply each rhythm to scales. Instructions will be given as to which scales will be used for each exercise at that time.

#### Pattern #1



#### Pattern #2





#### Woodwind Pattern #1



#### Woodwind Pattern #2 – As written.



#### Woodwind Pattern #3



Woodwind Pattern #4 – As written.



Woodwind Pattern #5 - As written.



### RHYTHM PATTERNS







# **CHORALES**

# BWV 17 – by J.S. Bach Concert Key of C



# BWV 17 – by J.S. Bach Concert Key of F



# BWV 116 – by J.S. Bach Concert Key of Bb



# BWV 116 – by J.S. Bach Concert Key of Eb