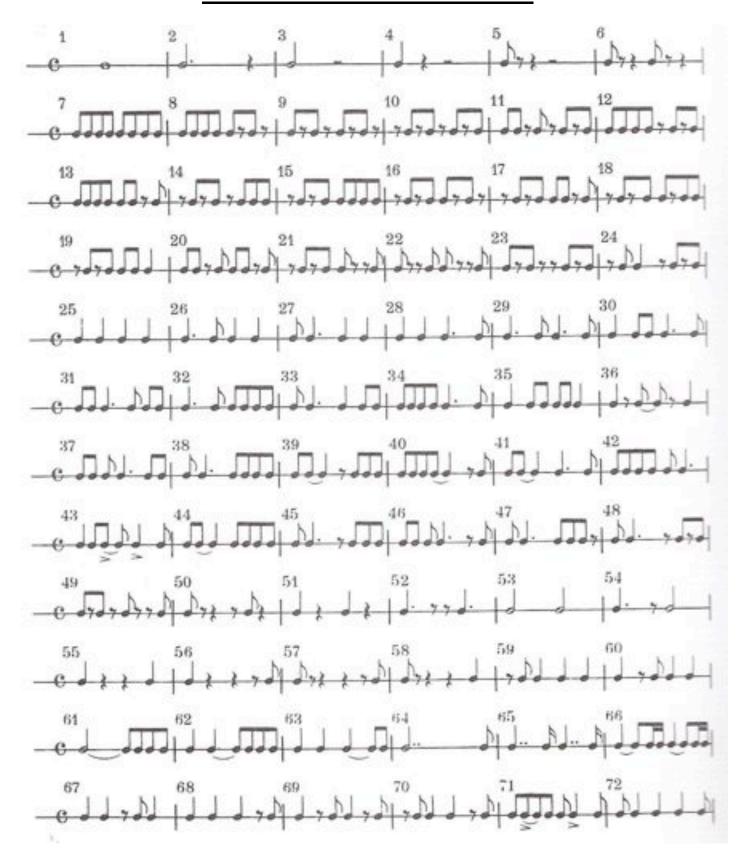

EXERCISES**

Articulation exercises are designed to apply each rhythm to scales or specific pitches. Instructions will be given as to which scales or pitches will be used for each exercise at that time.

#### Add One Scale Pattern





#### Pattern #2



#### Pattern #3



#### Pattern #4



#### Pattern #5





#### Pattern #7



#### Pattern #8







## **TECHNIQUE EXERCISES**

Unless otherwise marked, technique exercises are designed to apply each rhythm to scales. Instructions will be given as to which scales will be used for each exercise at that time.

#### Pattern #1



#### Pattern #2





#### Woodwind Pattern #1



#### Woodwind Pattern #2 – As written.



#### Woodwind Pattern #3



Woodwind Pattern #4 – As written.



Woodwind Pattern #5 - As written.



### RHYTHM PATTERNS







# **CHORALES**

# BWV 17 – by J.S. Bach Concert Key of C



# BWV 17 – by J.S. Bach Concert Key of F



# BWV 116 – by J.S. Bach Concert Key of Bb



# BWV 116 – by J.S. Bach Concert Key of Eb