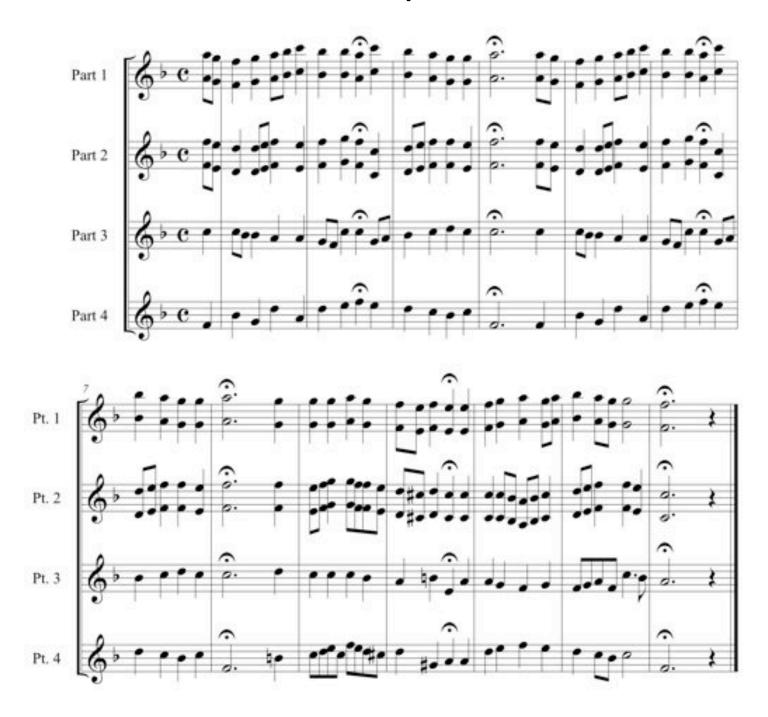

me.

#### Add One Scale Pattern





#### Pattern #2



#### Pattern #3



#### Pattern #4



#### Pattern #5





#### Pattern #7



#### Pattern #8







## **TECHNIQUE EXERCISES**

Unless otherwise marked, technique exercises are designed to apply each rhythm to scales. Instructions will be given as to which scales will be used for each exercise at that time.

#### Pattern #1



#### Pattern #2





#### Woodwind Pattern #1



#### Woodwind Pattern #2 – As written.



#### Woodwind Pattern #3



Woodwind Pattern #4 – As written.



Woodwind Pattern #5 - As written.



### RHYTHM PATTERNS







# **CHORALES**

# BWV 17 – by J.S. Bach Concert Key of C



# BWV 17 – by J.S. Bach Concert Key of F



# BWV 116 – by J.S. Bach Concert Key of Bb



# BWV 116 – by J.S. Bach Concert Key of Eb