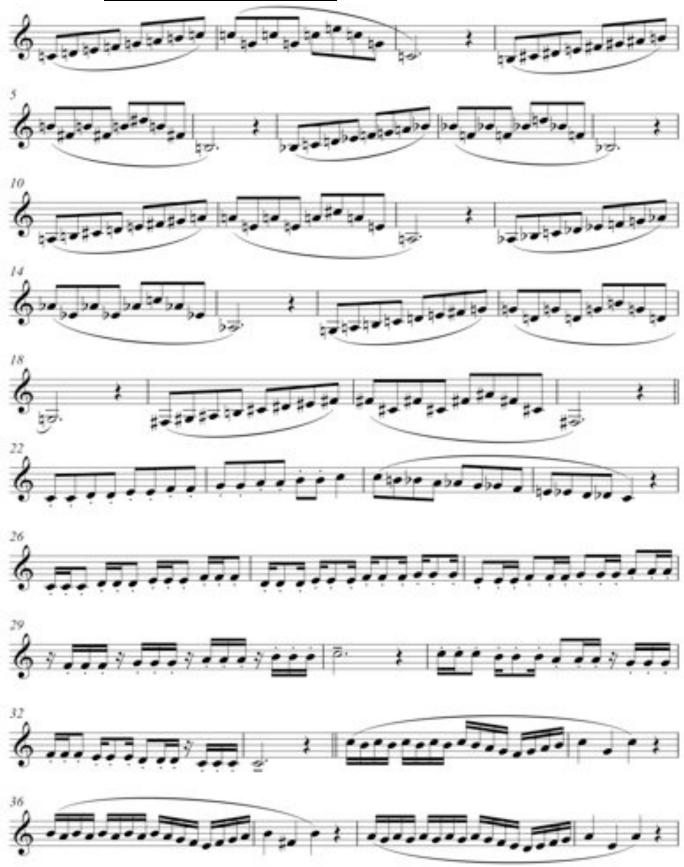

# BWV 17 – by J.S. Bach Concert Key of C

# BWV 17 – by J.S. Bach Concert Key of F