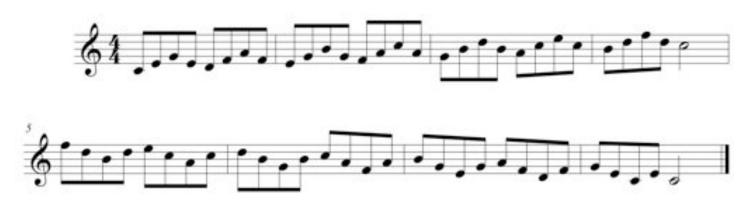

**





# **CONCERT Bb**





# **GM WARM-UP** – 1<sup>ST</sup> CLARINET





# $\underline{\mathbf{GM\ WARM-UP}} - 2^{\mathrm{ND}}\ \mathbf{CLARINET}$





# **MAJOR SCALES**



# **ARTICULATION EXERCISES**

Articulation exercises are designed to apply each rhythm to scales or specific pitches. Instructions will be given as to which scales or pitches will be used for each exercise at that time.

#### Add One Scale Pattern





#### Pattern #2



#### Pattern #3



#### Pattern #4



#### Pattern #5





#### Pattern #7



#### Pattern #8







## **TECHNIQUE EXERCISES**

Unless otherwise marked, technique exercises are designed to apply each rhythm to scales. Instructions will be given as to which scales will be used for each exercise at that time.

#### Pattern #1



#### Pattern #2





#### Woodwind Pattern #1



#### Woodwind Pattern #2 – As written.



#### Woodwind Pattern #3



Woodwind Pattern #4 – As written.



Woodwind Pattern #5 - As written.



### RHYTHM PATTERNS







# **CHORALES**

# BWV 17 – by J.S. Bach Concert Key of C



# BWV 17 – by J.S. Bach Concert Key of F



# BWV 116 – by J.S. Bach Concert Key of Bb



# BWV 116 – by J.S. Bach Concert Key of Eb