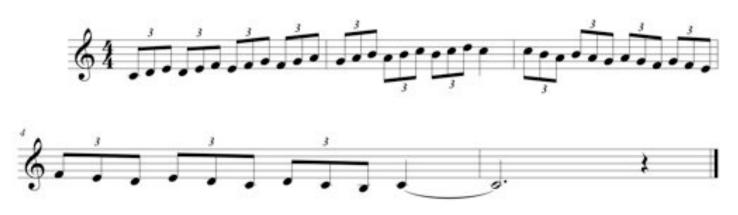

F**





# **CONCERT Bb**





# **GM WARM-UP** – 1<sup>ST</sup> CLARINET





# $\underline{\mathbf{GM\ WARM-UP}} - 2^{\mathrm{ND}}\ \mathbf{CLARINET}$





# **MAJOR SCALES**



# **ARTICULATION EXERCISES**

Articulation exercises are designed to apply each rhythm to scales or specific pitches. Instructions will be given as to which scales or pitches will be used for each exercise at that time.

#### Add One Scale Pattern





#### Pattern #2



#### Pattern #3



#### Pattern #4



#### Pattern #5





#### Pattern #7



#### Pattern #8







## **TECHNIQUE EXERCISES**

Unless otherwise marked, technique exercises are designed to apply each rhythm to scales. Instructions will be given as to which scales will be used for each exercise at that time.

#### Pattern #1



#### Pattern #2





#### Woodwind Pattern #1



#### Woodwind Pattern #2 – As written.



#### Woodwind Pattern #3



Woodwind Pattern #4 – As written.



Woodwind Pattern #5 - As written.



### RHYTHM PATTERNS







# **CHORALES**

# BWV 17 – by J.S. Bach Concert Key of C



# BWV 17 – by J.S. Bach Concert Key of F



# BWV 116 – by J.S. Bach Concert Key of Bb



# BWV 116 – by J.S. Bach Concert Key of Eb