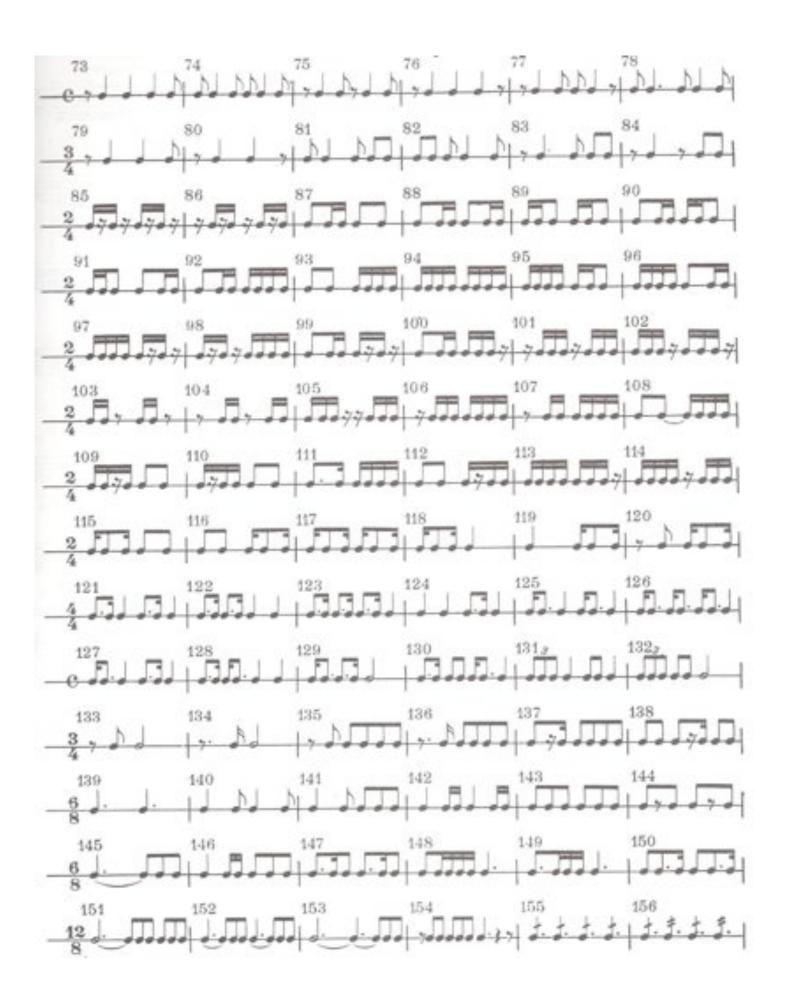

XERCISES**

Articulation exercises are designed to apply each rhythm to scales or specific pitches. Instructions will be given as to which scales or pitches will be used for each exercise at that time.

#### Add One Scale Pattern





#### Pattern #2



#### Pattern #3



#### Pattern #4



#### Pattern #5





#### Pattern #7



#### Pattern #8







## **TECHNIQUE EXERCISES**

Unless otherwise marked, technique exercises are designed to apply each rhythm to scales. Instructions will be given as to which scales will be used for each exercise at that time.

#### Pattern #1



#### Pattern #2





#### Woodwind Pattern #1



#### Woodwind Pattern #2 – As written.



#### Woodwind Pattern #3



Woodwind Pattern #4 – As written.



Woodwind Pattern #5 - As written.



### RHYTHM PATTERNS







# **CHORALES**

# BWV 17 – by J.S. Bach Concert Key of C



# BWV 17 – by J.S. Bach Concert Key of F



# BWV 116 – by J.S. Bach Concert Key of Bb



# BWV 116 – by J.S. Bach Concert Key of Eb