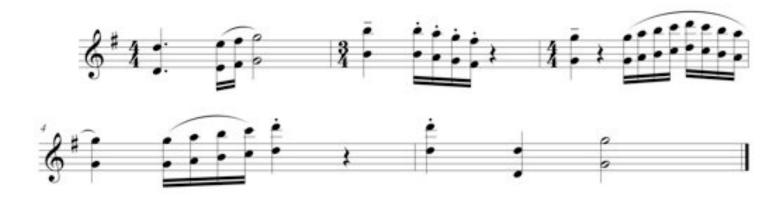

S**



# **ARTICULATION EXERCISES**

Articulation exercises are designed to apply each rhythm to scales or specific pitches. Instructions will be given as to which scales or pitches will be used for each exercise at that time.

#### Add One Scale Pattern





#### Pattern #2



#### Pattern #3



#### Pattern #4



#### Pattern #5





#### Pattern #7



#### Pattern #8







## **TECHNIQUE EXERCISES**

Unless otherwise marked, technique exercises are designed to apply each rhythm to scales. Instructions will be given as to which scales will be used for each exercise at that time.

#### Pattern #1



#### Pattern #2





#### Woodwind Pattern #1



#### Woodwind Pattern #2 – As written.



#### Woodwind Pattern #3



Woodwind Pattern #4 – As written.



Woodwind Pattern #5 - As written.



### RHYTHM PATTERNS







# **CHORALES**

# BWV 17 – by J.S. Bach Concert Key of C



# BWV 17 – by J.S. Bach Concert Key of F



# BWV 116 – by J.S. Bach Concert Key of Bb



# BWV 116 – by J.S. Bach Concert Key of Eb