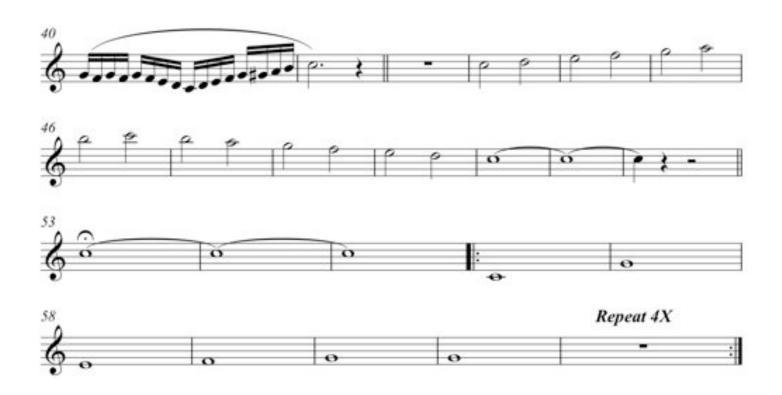

# GOVERNOR MIFFLIN

# **HIGH SCHOOL BAND**

# Clarinet Warm-ups and Exercises



"Music is by far the most wonderful method we have to remind us each day of the power of personal accomplishment."

Name

# TABLE OF CONTENTS

CONCERT F & CONCERT Bb - page 3

GM WARM-UP - pages 4-7

MAJOR SCALES - page 8

ARTICULATION – pages 9-11

TECHNIQUE - pages 12-14

RHYTHMS – pages 15-17

BWV 17 CHORALE - pages 18-19

BWV 116 CHORALE - pages 20-21

# **CONCERT F**





# **CONCERT Bb**





# **GM WARM-UP** – 1<sup>ST</sup> CLARINET





# $\underline{\mathbf{GM\ WARM-UP}} - 2^{\mathrm{ND}}\ \mathbf{CLARINET}$





# **MAJOR SCALES**



# **ARTICULATION EXERCISES**

Articulation exercises are designed to apply each rhythm to scales or specific pitches. Instructions will be given as to which scales or pitches will be used for each exercise at that time.

#### Add One Scale Pattern





#### Pattern #2



#### Pattern #3



#### Pattern #4



#### Pattern #5





#### Pattern #7



#### Pattern #8







## **TECHNIQUE EXERCISES**

Unless otherwise marked, technique exercises are designed to apply each rhythm to scales. Instructions will be given as to which scales will be used for each exercise at that time.

#### Pattern #1



#### Pattern #2





#### Woodwind Pattern #1



#### Woodwind Pattern #2 – As written.



####