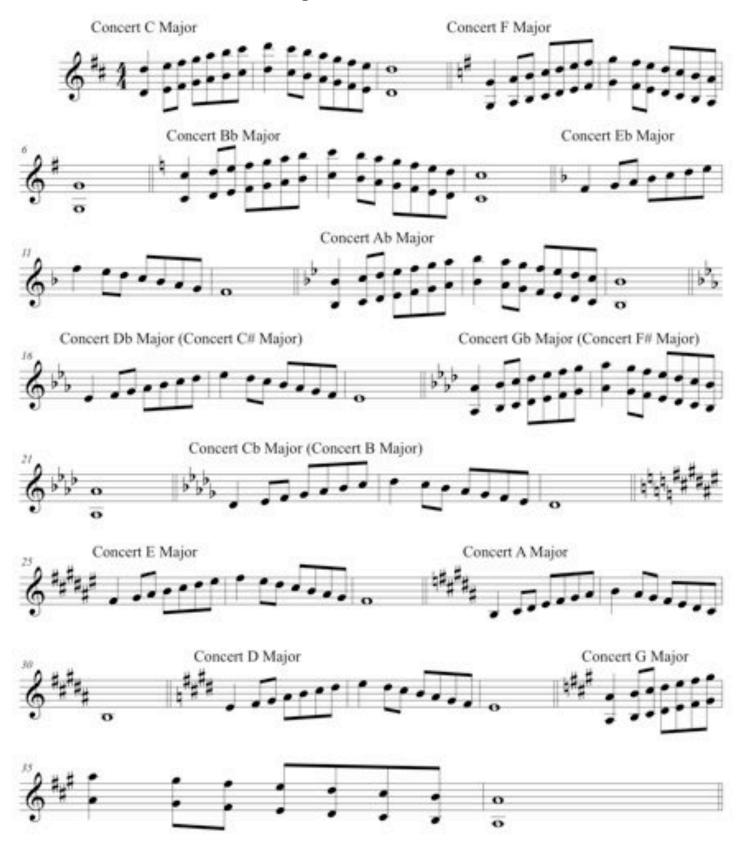

# GOVERNOR MIFFLIN

# **HIGH SCHOOL BAND**

# Clarinet Warm-ups and Exercises



"Music is by far the most wonderful method we have to remind us each day of the power of personal accomplishment."

Name

# TABLE OF CONTENTS

CONCERT F & CONCERT Bb - page 3

GM WARM-UP - pages 4-7

MAJOR SCALES - page 8

ARTICULATION – pages 9-11

TECHNIQUE - pages 12-14

RHYTHMS – pages 15-17

BWV 17 CHORALE - pages 18-19

BWV 116 CHORALE - pages 20-21

# **CONCERT F**





# **CONCERT Bb**





# **GM WARM-UP** – 1<sup>ST</sup> CLARINET





# $\underline{\mathbf{GM\ WARM-UP}} - 2^{\mathrm{ND}}\ \mathbf{CLARINET}$





# **MAJOR SCALES**



# **ARTICULATION EXERCISES**

Articulation exercises are designed to apply each rhythm to scales or specific pitches. Instructions will be given as to which scales or pitches will be used for each exercise at that time.

#### Add One Scale Pattern





#### Pattern #2



#### Pattern #3



#### Pattern #4



#### Pattern #5





#### Pattern #7



#### Pattern #8







## **TECHNIQUE EXERCISES**

Unless otherwise marked, technique exercises are designed to apply each rhythm to scales. Instructions will be given as to which scales will be used for each exercise at that time.

#### Pattern #1



#### Pattern #2





#### Woodwind Pattern #1



#### Woodwind Pattern #2 – As written.



#### Woodwind Pattern #3



Woodwind Pattern #4 – As written.



Woodwind Pattern #5 - As written.



###