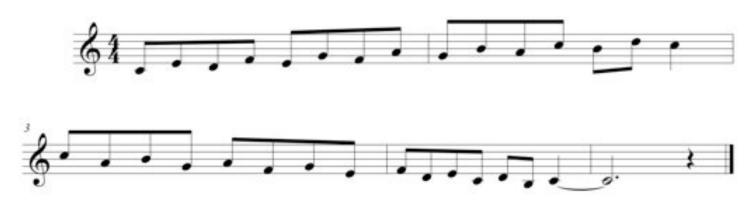

20-21

# **CONCERT F**





# **CONCERT Bb**





# **GM WARM-UP** – 1<sup>ST</sup> CLARINET





# $\underline{\mathbf{GM\ WARM-UP}} - 2^{\mathrm{ND}}\ \mathbf{CLARINET}$





# **MAJOR SCALES**



# **ARTICULATION EXERCISES**

Articulation exercises are designed to apply each rhythm to scales or specific pitches. Instructions will be given as to which scales or pitches will be used for each exercise at that time.

#### Add One Scale Pattern





#### Pattern #2



#### Pattern #3



#### Pattern #4



#### Pattern #5





#### Pattern #7



#### Pattern #8







## **TECHNIQUE EXERCISES**

Unless otherwise marked, technique exercises are designed to apply each rhythm to scales. Instructions will be given as to which scales will be used for each exercise at that time.

#### Pattern #1



#### Pattern #2





#### Woodwind Pattern #1



#### Woodwind Pattern #2 – As written.



#### Woodwind Pattern #3



Woodwind Pattern #4 – As written.



Woodwind Pattern #5 - As written.



### RHYTHM PATTERNS







# **CHORALES**

# BWV 17 – by J.S. Bach Concert Key of C



# BWV 17 – by J.S. Bach Concert Key of F



# BWV 116 – by J.S. Bach Concert Key of Bb



# BWV 116 – by J.S. Bach Concert Key of Eb