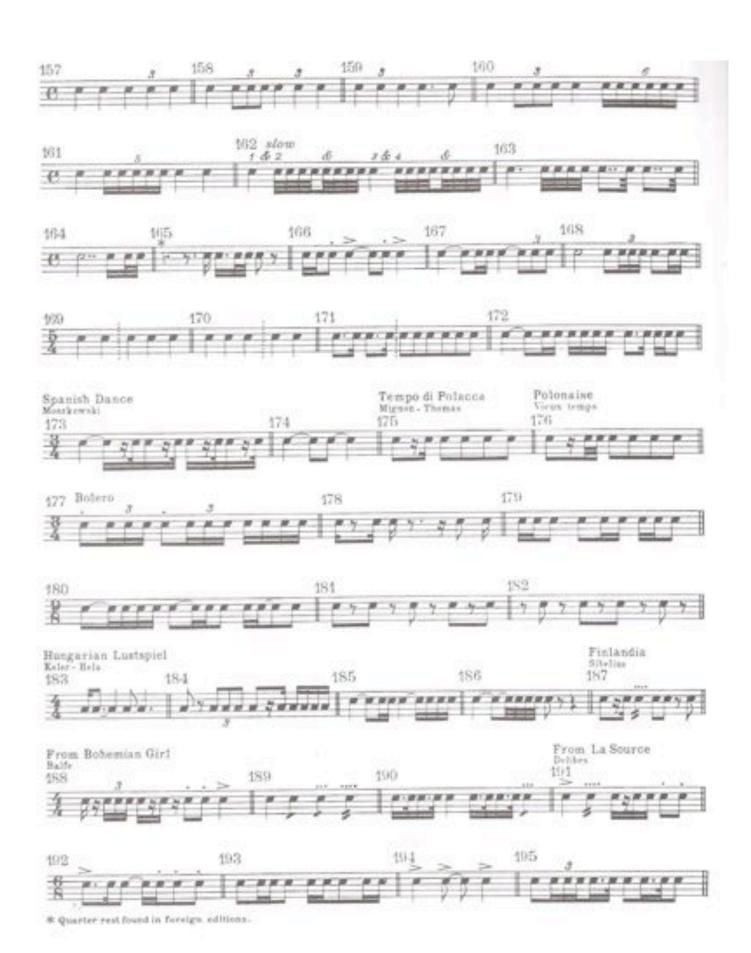

RCISES**

Articulation exercises are designed to apply each rhythm to scales or specific pitches. Instructions will be given as to which scales or pitches will be used for each exercise at that time.

#### Add One Scale Pattern





#### Pattern #2



#### Pattern #3



#### Pattern #4



#### Pattern #5





#### Pattern #7



#### Pattern #8







## **TECHNIQUE EXERCISES**

Unless otherwise marked, technique exercises are designed to apply each rhythm to scales. Instructions will be given as to which scales will be used for each exercise at that time.

#### Pattern #1



#### Pattern #2





#### Woodwind Pattern #1



#### Woodwind Pattern #2 – As written.



#### Woodwind Pattern #3



Woodwind Pattern #4 – As written.



Woodwind Pattern #5 - As written.



### RHYTHM PATTERNS







# **CHORALES**

# BWV 17 – by J.S. Bach Concert Key of C



# BWV 17 – by J.S. Bach Concert Key of F



# BWV 116 – by J.S. Bach Concert Key of Bb



# BWV 116 – by J.S. Bach Concert Key of Eb