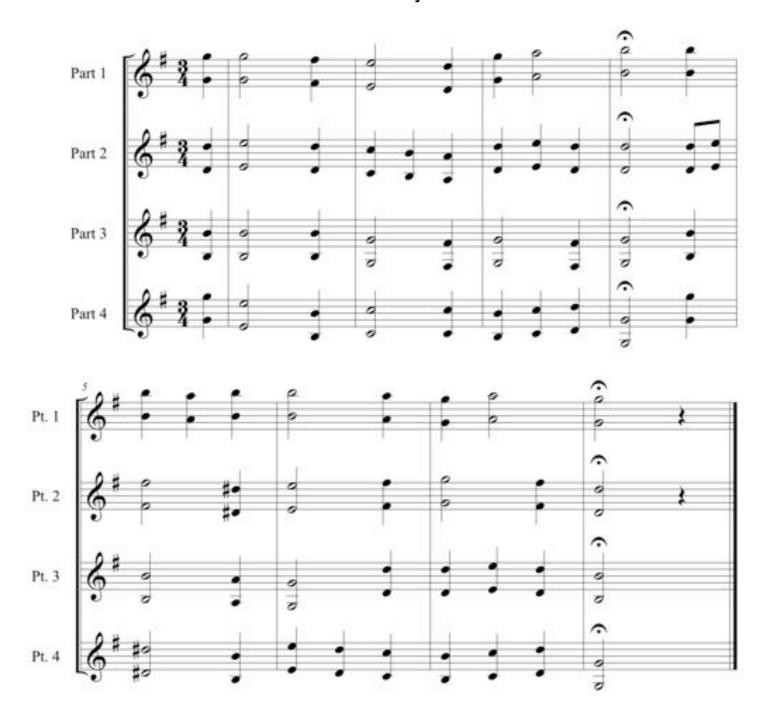

# BWV 17 – by J.S. Bach Concert Key of C

# BWV 17 – by J.S. Bach Concert Key of F