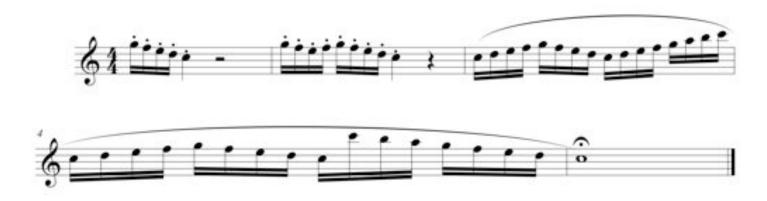

athbf{CLARINET}$





# **MAJOR SCALES**



# **ARTICULATION EXERCISES**

Articulation exercises are designed to apply each rhythm to scales or specific pitches. Instructions will be given as to which scales or pitches will be used for each exercise at that time.

#### Add One Scale Pattern





#### Pattern #2



#### Pattern #3



#### Pattern #4



#### Pattern #5





#### Pattern #7



#### Pattern #8







## **TECHNIQUE EXERCISES**

Unless otherwise marked, technique exercises are designed to apply each rhythm to scales. Instructions will be given as to which scales will be used for each exercise at that time.

#### Pattern #1



#### Pattern #2





#### Woodwind Pattern #1



#### Woodwind Pattern #2 – As written.



#### Woodwind Pattern #3



Woodwind Pattern #4 – As written.



Woodwind Pattern #5 - As written.



### RHYTHM PATTERNS







# **CHORALES**

# BWV 17 – by J.S. Bach Concert Key of C



# BWV 17 – by J.S. Bach Concert Key of F



# BWV 116 – by J.S. Bach Concert Key of Bb



# BWV 116 – by J.S. Bach Concert Key of Eb