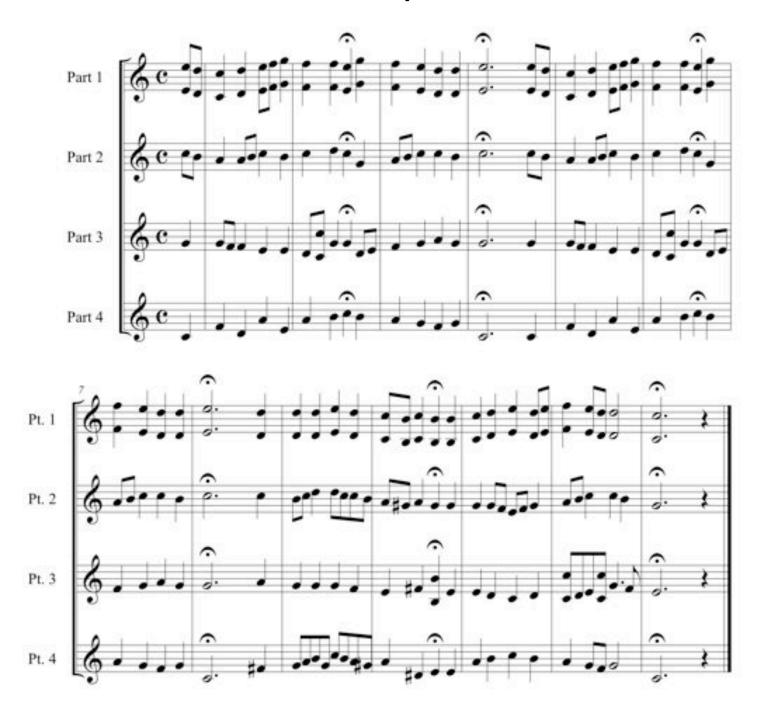

ches will be used for each exercise at that time.

#### Add One Scale Pattern





#### Pattern #2



#### Pattern #3



#### Pattern #4



#### Pattern #5





#### Pattern #7



#### Pattern #8







## **TECHNIQUE EXERCISES**

Unless otherwise marked, technique exercises are designed to apply each rhythm to scales. Instructions will be given as to which scales will be used for each exercise at that time.

#### Pattern #1



#### Pattern #2





#### Woodwind Pattern #1



#### Woodwind Pattern #2 – As written.



#### Woodwind Pattern #3



Woodwind Pattern #4 – As written.



Woodwind Pattern #5 - As written.



### RHYTHM PATTERNS







# **CHORALES**

# BWV 17 – by J.S. Bach Concert Key of C



# BWV 17 – by J.S. Bach Concert Key of F



# BWV 116 – by J.S. Bach Concert Key of Bb



# BWV 116 – by J.S. Bach Concert Key of Eb