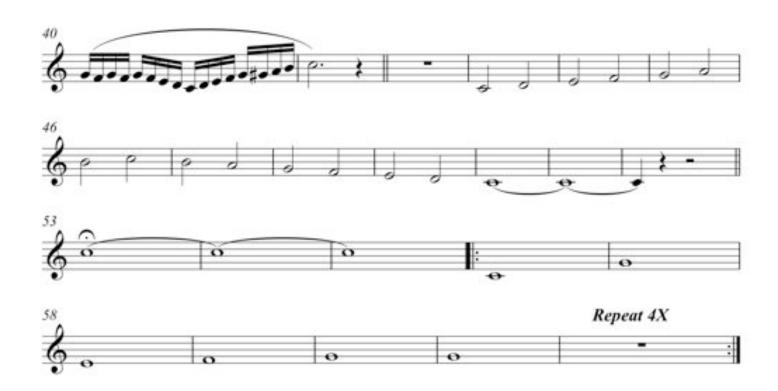

# BWV 116 – by J.S. Bach Concert Key of Bb

# BWV 116 – by J.S. Bach Concert Key of Eb